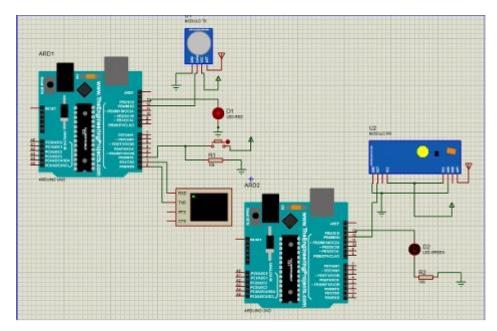

# **D1.** Working models

Figure 5.7.3-d1: Voice Control IOT Based Smart MirrorFigure 5.7.3-d2: Solar Based Smart Robot Vehicle

Figure 5.7.3-d3: Emergency Vehicle System

Figure 5.7.3-d4: Multimode Intelligent Robot