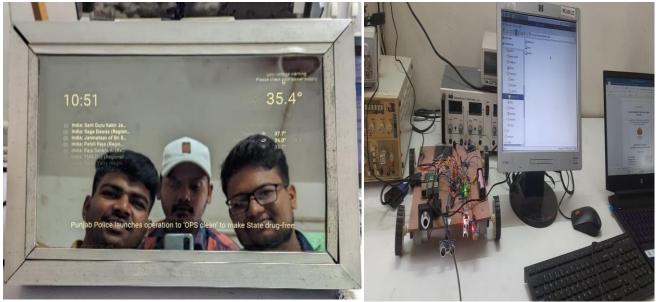

# **D1.** Working models

Figure 5.7.3-d1: Voice Control IOT Based Smart MirrorFigure 5.7.3-d2: Solar Based Smart Robot Vehicle

Figure 5.7.3-d3: Emergency Vehicle System

Figure 5.7.3-d4: Multimode Intelligent Robot