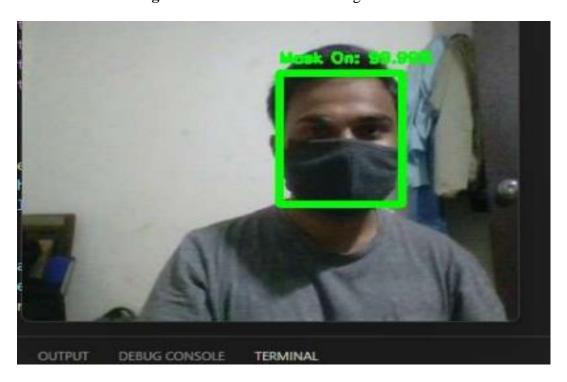

### **A: Product Development:**

प्रभात

Fig 5.7.3-a1 : Well Rescue Intelligent Device

Figure 5.7.3-a2 : Mask Detection for Covid-19