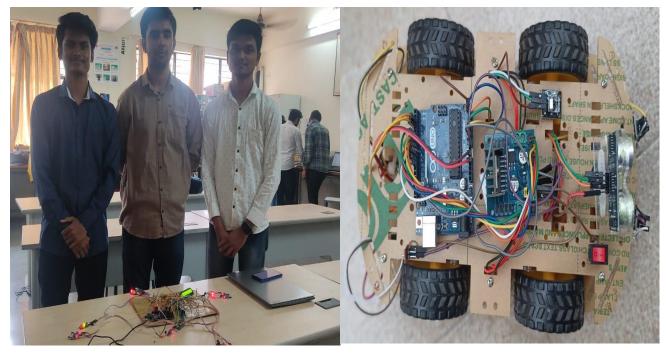

# **D1.** Working models

Figure 5.7.3-d1: Voice Control IOT Based Smart MirrorFigure 5.7.3-d2: Solar Based Smart Robot Vehicle

Figure 5.7.3-d3: Emergency Vehicle System

Figure 5.7.3-d4: Multimode Intelligent Robot