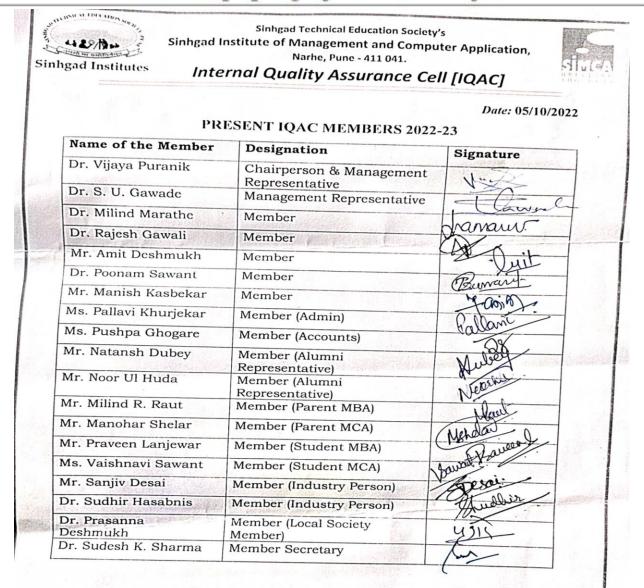

#### Action Taken Report for the minutes of Meeting Dt. 5/10/2022

| Sr. No. | Agenda                                                                            | Action Taken                                                                                                                                                                                                                                                                                                                                   |
|---------|-----------------------------------------------------------------------------------|------------------------------------------------------------------------------------------------------------------------------------------------------------------------------------------------------------------------------------------------------------------------------------------------------------------------------------------------|
| 1       | To augment program on Women<br>Empowerment.                                       | Organized Women Empowerment programs<br>as part of Nari Shakti celebration during<br>Navaratri Festival by involving eminent<br>Women from different walks of life.<br>Also organized Poster and Rangoli<br>competition on Women Empowerment.                                                                                                  |
| 2       | Students participation in competitive exams and undertake various online courses. | Experts from industry were invited & involve guide students on competitive exams and vari online courses.                                                                                                                                                                                                                                      |
| 3       | To conduct one activity per week<br>apart from regular lectures.                  | Activities as per STP planned.<br>Guest sessions planned.                                                                                                                                                                                                                                                                                      |
| 4       | To commence new term w.e.f.<br>Nov.2022                                           | Subject allocation, time-table, course files and lesson plans prepared.                                                                                                                                                                                                                                                                        |
| 5       | Initiate setting up of SIMCA Student<br>Council and Rotaract Cell.                | Formed SIMCA Student Council and<br>Rotaract Cell and enable students to<br>undertake skill enhancement activities at<br>their own level.<br>Office holders for the Student Council were<br>identified and inducted. Rotaract Charter<br>invited from Rotary International and<br>induction programme for 21 Rotaract<br>membership conducted. |