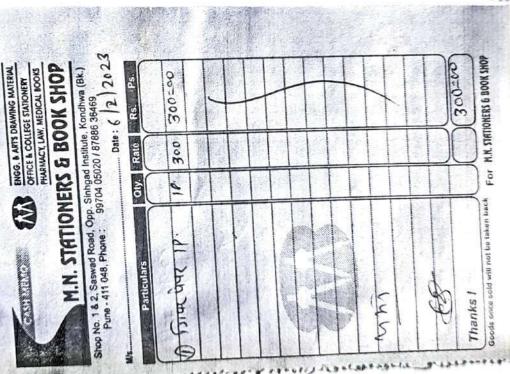

### EXPENSE STATEMENT FOR "Euphoria- Happiness Week 2023"

Details of the session are as below:

Day & Date: 06th February 2023 to 10th February 2023

| Sr.<br>No | DETAILS                                  | Amount<br>Received (INR) | Amount<br>Spent (INR) |
|-----------|------------------------------------------|--------------------------|-----------------------|
|           | Advance Received                         |                          |                       |
| 1         | Prizes (Chocolates & Cakes)              |                          | 546                   |
| 2         | Miscellaneous (Gift wrapping paper)      |                          | 300                   |
|           | Total Expenditure                        |                          | 846                   |
|           | Balance (To be refunded back to college) |                          |                       |