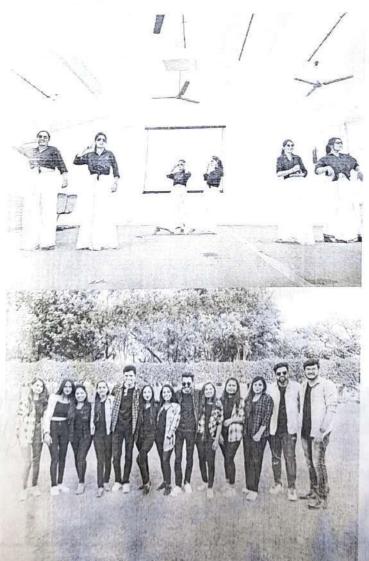

#### "Happiness Week 2023"

#### Event Brief:

SIBAR Celebrated happiness week from 06/02/2022 to 10/02/2022 with lots of enthusiasm and support from faculties and MBA 1 and 2 year students. Several Activities were conducted

- 1. Cn 06/02/2023 Confession Day & Black-white Day
- 2. On 07/02/2023 Retro/ Bollywood Day
- 3. 08/02/2023 Mis-Match Day
- 4. 09/02/2023 Twins Day
- 5. 10/02/2023 Traditional Day\_

FOUNDER SECRETARY

Various games were conducted during happiness week. Gifts and certificates issued to the Winner, runner ups and participants of the event.