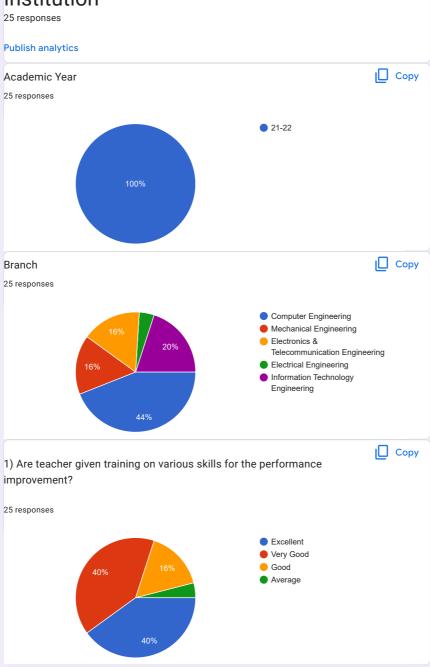

## Teachers Feedback on the Academic Performance and Ambience of the Institution

| Suggestion if any 24 responses                  |
|-------------------------------------------------|
| Canteen time should be improved                 |
| E journal should be provided in library.        |
| No suggestion                                   |
| Software must be upgraded.                      |
| Reporting time must be atleast 9 am.            |
| good.                                           |
| no comment                                      |
| no suggetion                                    |
| Faculty room should be there.                   |
| Everything is good. I like the campus.          |
| Good Atmosphere.                                |
| Nil                                             |
| No. of Projectors should be increase.           |
| Antivirus should be there.                      |
| No comment                                      |
| Best campus                                     |
| Library should be more updated.                 |
| Number of Staff should be increase.             |
| No suggetion                                    |
| canteen should be near to the college.          |
| Good                                            |
| Girls canteen is very good as compared to boys. |
| library should be on each floor.                |
| more equipped labs                              |