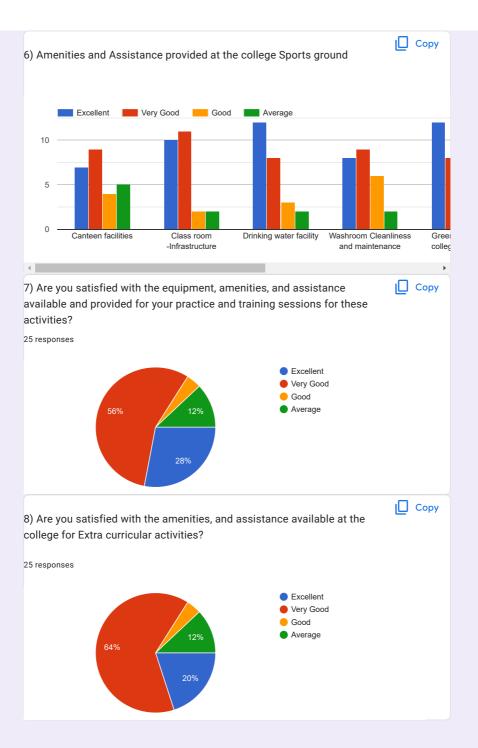

## Teachers Feedback on the Academic Performance and Ambience of the Institution

| Suggestion if any 24 responses                  |
|-------------------------------------------------|
| Canteen time should be improved                 |
| E journal should be provided in library.        |
| No suggestion                                   |
| Software must be upgraded.                      |
| Reporting time must be atleast 9 am.            |
| good.                                           |
| no comment                                      |
| no suggetion                                    |
| Faculty room should be there.                   |
| Everything is good. I like the campus.          |
| Good Atmosphere.                                |
| Nil                                             |
| No. of Projectors should be increase.           |
| Antivirus should be there.                      |
| No comment                                      |
| Best campus                                     |
| Library should be more updated.                 |
| Number of Staff should be increase.             |
| No suggetion                                    |
| canteen should be near to the college.          |
| Good                                            |
| Girls canteen is very good as compared to boys. |
| library should be on each floor.                |
| more equipped labs                              |