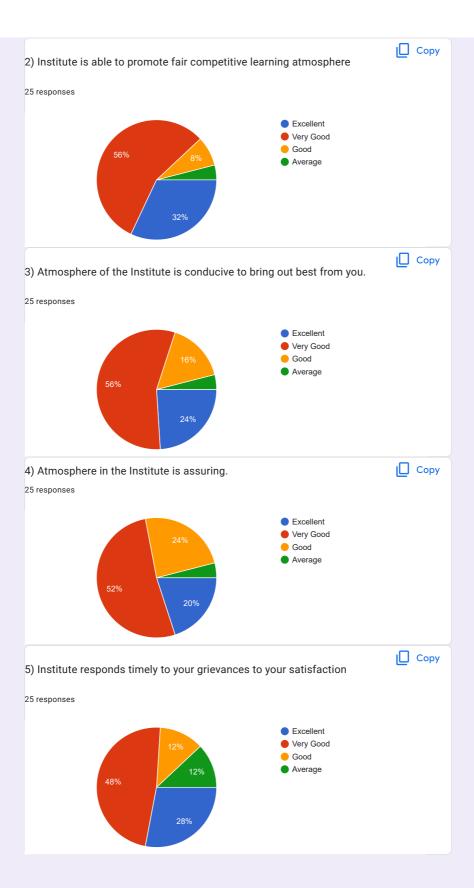

## Teachers Feedback on the Academic Performance and Ambience of the Institution

| Suggestion if any 24 responses                  |
|-------------------------------------------------|
| Canteen time should be improved                 |
| E journal should be provided in library.        |
| No suggestion                                   |
| Software must be upgraded.                      |
| Reporting time must be atleast 9 am.            |
| good.                                           |
| no comment                                      |
| no suggetion                                    |
| Faculty room should be there.                   |
| Everything is good. I like the campus.          |
| Good Atmosphere.                                |
| Nil                                             |
| No. of Projectors should be increase.           |
| Antivirus should be there.                      |
| No comment                                      |
| Best campus                                     |
| Library should be more updated.                 |
| Number of Staff should be increase.             |
| No suggetion                                    |
| canteen should be near to the college.          |
| Good                                            |
| Girls canteen is very good as compared to boys. |
| library should be on each floor.                |
| more equipped labs                              |