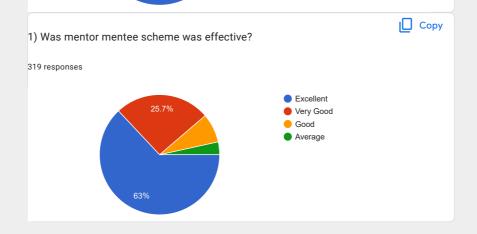

## Alumni Feedback on the Academic Performance and Ambience of the Institution 319 responses Publish analytics Сору Academic Year 319 responses 2021-22 Сору Branch 319 responses Computer Engineering Mechanical Engineering Electronics & Telecommunication Engineering Electrical Engineering Information Technology Engineering









| Suggestion if any<br>292 responses                                                        |
|-------------------------------------------------------------------------------------------|
| Reduce college time                                                                       |
| Reduce college time                                                                       |
| Increase wifi speed                                                                       |
| Keep holidays                                                                             |
| Bus facility                                                                              |
| Keep Holiday after insem exam                                                             |
| Keep library open