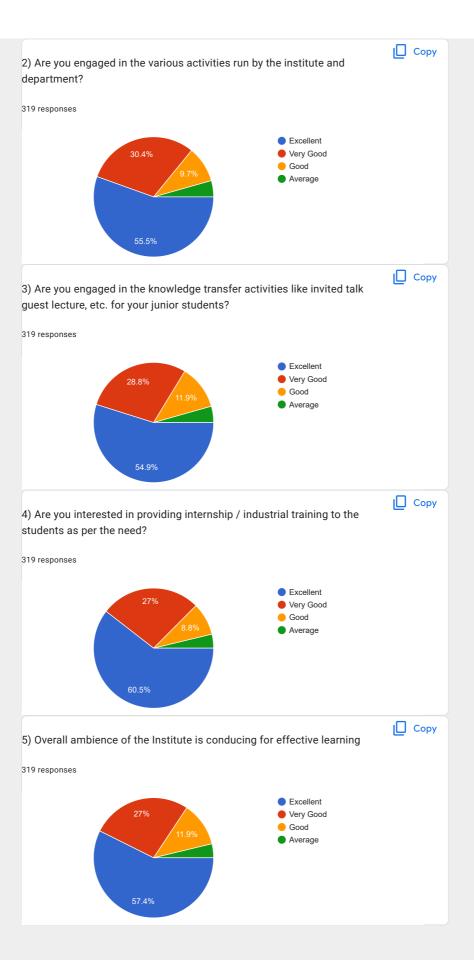

## Alumni Feedback on the Academic Performance and Ambience of the Institution 319 responses Publish analytics Сору Academic Year 319 responses 2021-22 Сору Branch 319 responses Computer Engineering Mechanical Engineering Electronics & Telecommunication Engineering Electrical Engineering Information Technology Engineering









| Suggestion if any<br>292 responses                                                        |
|-------------------------------------------------------------------------------------------|
| Reduce college time                                                                       |
| Reduce college time                                                                       |
| Increase wifi speed                                                                       |
| Keep holidays                                                                             |
| Bus facility                                                                              |
| Keep Holiday after insem exam                                                             |
| Keep library open