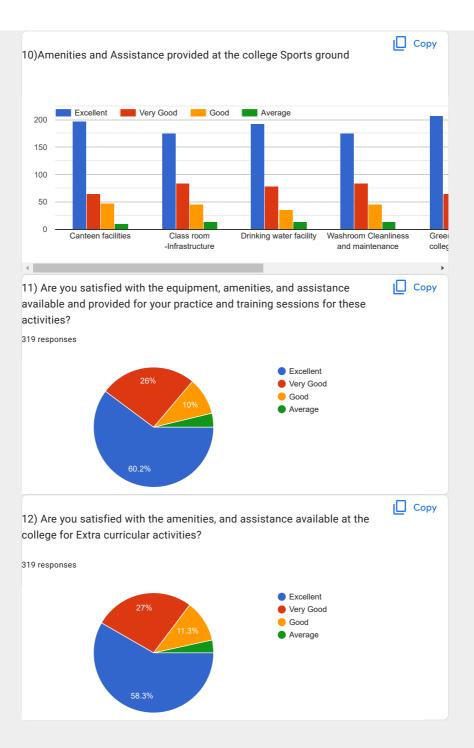

## Alumni Feedback on the Academic Performance and Ambience of the Institution 319 responses Publish analytics Сору Academic Year 319 responses 2021-22 Сору Branch 319 responses Computer Engineering Mechanical Engineering Electronics & Telecommunication Engineering Electrical Engineering Information Technology Engineering









| Suggestion if any<br>292 responses                                                        |
|-------------------------------------------------------------------------------------------|
| Reduce college time                                                                       |
| Reduce college time                                                                       |
| Increase wifi speed                                                                       |
| Keep holidays                                                                             |
| Bus facility                                                                              |
| Keep Holiday after insem exam                                                             |
| Keep library open