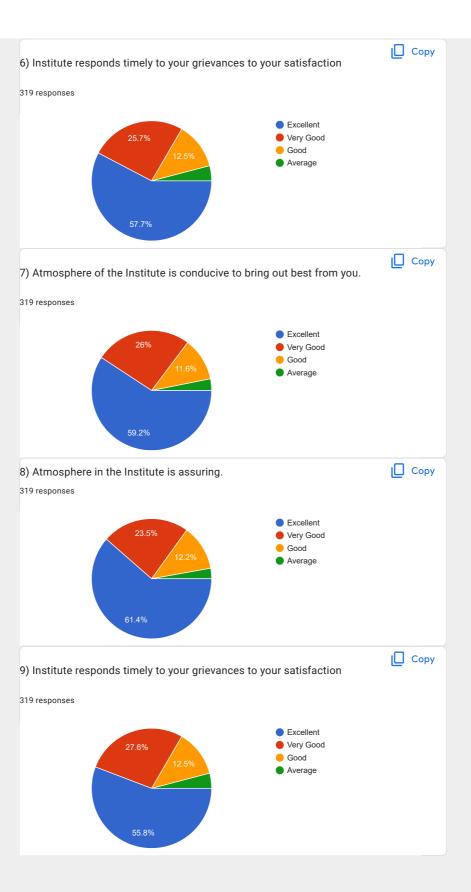

## Alumni Feedback on the Academic Performance and Ambience of the Institution 319 responses Publish analytics Сору Academic Year 319 responses 2021-22 Сору Branch 319 responses Computer Engineering Mechanical Engineering Electronics & Telecommunication Engineering Electrical Engineering Information Technology Engineering









| Suggestion if any<br>292 responses                                                        |
|-------------------------------------------------------------------------------------------|
| Reduce college time                                                                       |
| Reduce college time                                                                       |
| Increase wifi speed                                                                       |
| Keep holidays                                                                             |
| Bus facility                                                                              |
| Keep Holiday after insem exam                                                             |
| Keep library open