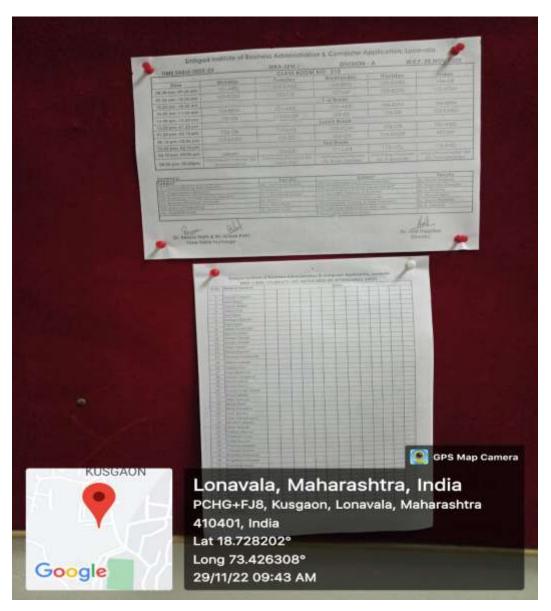

k.), Off Mumbai – Pune Expressway, Lonavala, Dist.-Pune - 410401.

Tel.:2114-673 306, Email: director\_sibaca@sinhgad.edu, Website: www.sinhgad.edu

PROF. M. N. NAVALE M.E. (ELECT.) MIE., MBA. FOUNDER PRESIDENT DR. (MRS.) SUNANDA M. NAVALE B.A. M.P.M. Ph.D. FOUNDER SECRETARY DR. ANIL NAGTILAK
M. Com., M.Phil., FDP (IIMA), Ph.D.
DIRECTOR

### **NO OF CLASS ROOM :- 01 TO 04**







# SINHGAD INSTITUTE OF BUSINESS ADMINISTRATION AND COMPUTER APPLICATION®

(Affiliated to University of Pune & Approved by AICTE)

Kusgaon (Bk.), Off Mumbai – Pune Expressway, Lonavala, Dist.-Pune - 410401.

Tel.:2114-673 306, Email: director\_sibaca@sinhgad.edu, Website: www.sinhgad.edu

PROF. M. N. NAVALE M.E. (ELECT.) MIE. MBA. FOUNDER PRESIDENT DR. (MRS.) SUNANDA M. NAVALE B.A. M.P.M. Ph.D. FOUNDER SECRETARY







# SINHGAD INSTITUTE OF BUSINESS ADMINISTRATION AND COMPUTER APPLICATION®

(Affiliated to University of Pune & Approved by AICTE)

Kusgaon (Bk.), Off Mumbai – Pune Expressway, Lonavala, Dist.-Pune - 410401.

Tel.:2114-673 306, Email: director\_sibaca@sinhgad.edu, Website: www.sinhgad.edu

PROF. M. N. NAVALE M.E. (ELECT.) MIE., MBA. FOUNDER PRESIDENT DR. (MRS.) SUNANDA M. NAVALE B.A. M.P.M. Ph.D. FOUNDER SECRETARY







# SINHGAD INSTITUTE OF BUSINESS ADMINISTRATION AND COMPUTER APPLICATION®

(Affiliated to University of Pune & Approved by AICTE)

Kusgaon (Bk.), Off Mumbai – Pune Expressway, Lonavala, Dist.-Pune - 410401.

Tel.:2114-673 306, Email: director\_sibaca@sinhgad.edu, Website: www.sinhgad.edu

PROF. M. N. NAVALE M.E. (ELECT.) MIE., MBA. FOUNDER PRESIDENT DR. (MRS.) SUNANDA M