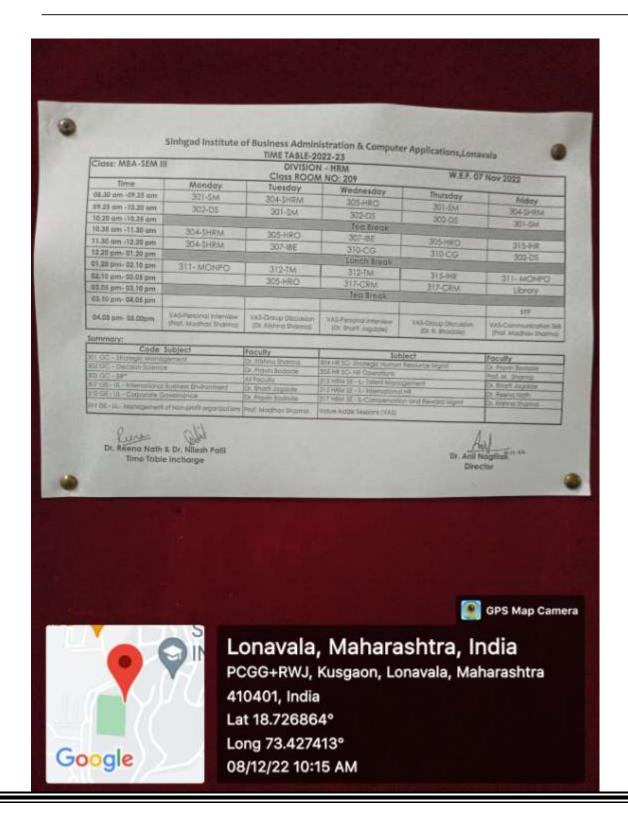

CTE)

Kusgaon (Bk.), Off Mumbai – Pune Expressway, Lonavala, Dist.-Pune - 410401.

Tel.:2114-673 306, Email: director\_sibaca@sinhgad.edu, Website: www.sinhgad.edu

PROF. M. N. NAVALE M.E. (ELECT.) MIE., MBA. FOUNDER PRESIDENT DR. (MRS.) SUNANDA M. NAVALE B.A. M.P.M. Ph.D. FOUNDER SECRETARY DR. ANIL NAGTILAK
M. Com., M.Phil., FDP (IIMA), Ph.D.
DIRECTOR

### **CLASS ROOM:02**





# SINHGAD INSTITUTE OF BUSINESS ADMINISTRATION AND COMPUTER APPLICATION®

(Affiliated to University of Pune & Approved by AICTE)

Kusgaon (Bk.), Off Mumbai – Pune Expressway, Lonavala, Dist.-Pune - 410401.

Tel.:2114-673 306, Email: director\_sibaca@sinhgad.edu, Website: www.sinhgad.edu

PROF. M. N. NAVALE M.E. (ELECT.) MIE., MBA. FOUNDER PRESIDENT DR. (MRS.) SUNANDA M. NAVALE B.A. M.P.M. Ph.D. FOUNDER SECRETARY





# SINHGAD INSTITUTE OF BUSINESS ADMINISTRATION AND COMPUTER APPLICATION®

(Affiliated to University of Pune & Approved by AICTE)

Kusgaon (Bk.), Off Mumbai – Pune Expressway, Lonavala, Dist.-Pune - 410401.

Tel.:2114-673 306, Email: director\_sibaca@sinhgad.edu, Website: www.sinhgad.edu

PROF. M. N. NAVALE M.E. (ELECT.) MIE., MBA. FOUNDER PRESIDENT DR. (MRS.) SUNANDA M. NAVALE B.A. M.P.M. Ph.D. FOUNDER SECRETARY







# SINHGAD INSTITUTE OF BUSINESS ADMINISTRATION AND COMPUTER APPLICATION®

(Affiliated to University of Pune & Approved by AICTE)

Kusgaon (Bk.), Off Mumbai – Pune Expressway, Lonavala, Dist.-Pune - 410401.

Tel.:2114-673 306, Email: director\_sibaca@sinhgad.edu, Website: www.sinhgad.edu

PROF. M. N. NAVALE M.E. (ELECT.) MIE., MBA. FOUNDER PRESIDENT DR. (MRS.) SUNANDA M.