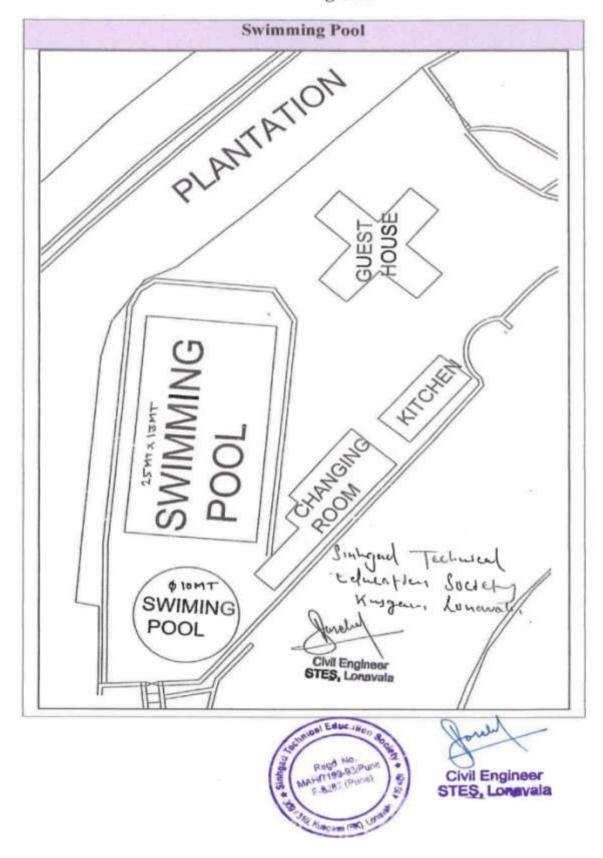

ractice 8 79.74 8.00 2016 26.16 3.05 637.89 Wickets Mini Cricket 9 30.00 30.00 900.00 1.00 900.00 2016 Ground 800 meter running 10 11 Lanes (Width of Single lane=1.22m) 10736.00 2015 Track Total Area in Sq.M. 42794.64

### **Photos for Outdoor Sports Facilities**





#### **Basketball Court**

#### Kabaddi Court





#### **Volleyball Court**



**Tennis Court** 



**Swimming Pool** 



**Cricket Practice Ground** 



#### **Football Ground**



meter Athletics Track

# 3. Overall Campus Sports Facilities layout



4.Football, Hockey ground and Jogging and Volleyball Track layout







## STES volleyball court measurement









Civil Engineer STES, Longvala

# **5.** Cultural activity (Amphi Theatre)

# **Photos (Amphi Theatre)**





# Cultural Activity Photos



# 6.Swimming Pool





#### Swimming Pool Usage Schedule and guidelines

# SINHGAD TECHNICAL EDUCATION SOCIETY KUSGAON (BK), LONAVALA.

STES/EST OF F/19-20/

Date: - 03/02/2020

### SWIMMING POOL SCHEDULE

The swimming pool is permitted for STES staff, hostel students, family members and children of PS only.

The following timing should be followed with effect from 04th February 2020.

| Sr.No. | Particular                                   | Morning