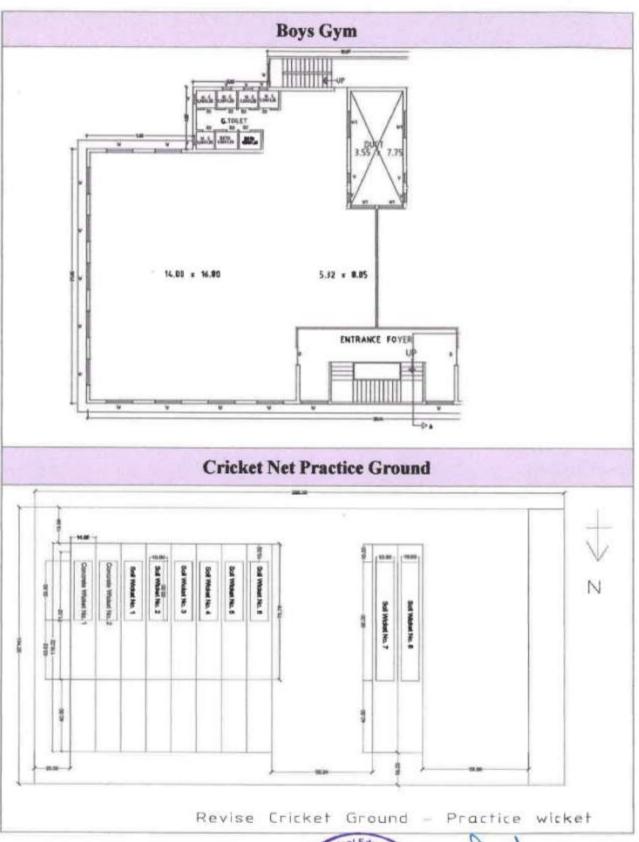

# 1. Facilities for sports games (Indoor Sports facility, Yoga Center and Gym with their specifications)

|            |                            | Indoo    | or Sports  | Facility     |        |                          |
|------------|----------------------------|----------|------------|--------------|--------|--------------------------|
| Sr.<br>No. | Name of Sports<br>Facility | Quantity | Length (M) | yviath ( VI) |        | Year of<br>Establishment |
| 1          | Badminton Court            | 2        | 19         | 17.14        | 325.66 | 2018                     |
| 2          | Table Tennis               | 7        |            |              |        | 2006                     |
| 3          | Carom                      | 10       | 19         | 17.14        | 325.66 | 2006                     |
| 4          | Chess                      | 10       |            |              |        | 2006                     |
| 5          | Yoga Center                | 1        | 19         | 6.17         | 117.23 | 2018                     |
| 6          | Pove Cym                   | 1        | 14         | 16.80        | 235.2  | 2004                     |
| 0          | Boys Gym                   | 1        | 5          | 8            | 40     | 2004                     |
| 7          | Girls Gym                  | 1        | 15         | 5.5          | 82.5   | 2004                     |
| 8          | Central Sports<br>Store    | 1        | 10         | 8.93         | 89.3   | 2011                     |
|            | Tota                       | 1215.55  |            |              |        |                          |

#### Sinhgad Technical Education Society, Kusgaon (BK) Lonavala **Outdoor Sports Facility** Year of Area Sr. Name of the Length Width No. of Area in Establishme in No. Ground **(M) (M)** Grounds Sq.M. Sq.M. nt 6500.0 1 Football 100.00 65.00 2.00 13000.00 2015 0 2 Volleyball 18.00 9.00 162.00 2.00 324.00 2015 3 23.77 8.23 391.25 Tennis 195.63 2.00 2015 4 Basketball 28.00 15.00 420.00 2.00 840.00 2015 5 Kabaddi 13.00 10.00 130.00 2.00 260.00 2015 6 Cricket Radius=70m 15393.00 2012 **Swimming Pool** 7 25.00 12.50 312.50 1.00 312.50 2004 (1.2m Depth) Cricket Practice 8 79.74 8.00 2016 26.16 3.05 637.89 Wickets Mini Cricket 9 30.00 30.00 900.00 1.00 900.00 2016 Ground 800 meter running 10 11 Lanes (Width of Single lane=1.22m) 10736.00 2015 Track Total Area in Sq.M. 42794.64