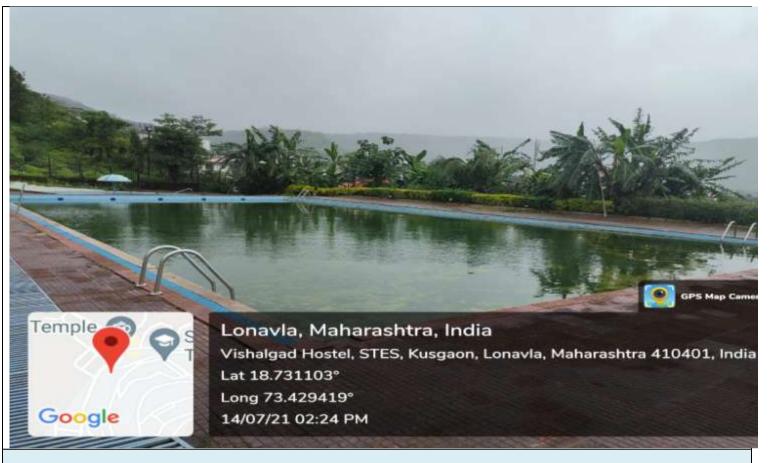

dth No. of Area in Establishme in No. Ground **(M) (M)** Grounds Sq.M. Sq.M. nt 6500.0 1 Football 100.00 65.00 2.00 13000.00 2015 0 2 Volleyball 18.00 9.00 162.00 2.00 324.00 2015 3 23.77 8.23 391.25 Tennis 195.63 2.00 2015 4 Basketball 28.00 15.00 420.00 2.00 840.00 2015 5 Kabaddi 13.00 10.00 130.00 2.00 260.00 2015 6 Cricket Radius=70m 15393.00 2012 **Swimming Pool** 7 25.00 12.50 312.50 1.00 312.50 2004 (1.2m Depth) Cricket Practice 8 79.74 8.00 2016 26.16 3.05 637.89 Wickets Mini Cricket 9 30.00 30.00 900.00 1.00 900.00 2016 Ground 800 meter running 10 11 Lanes (Width of Single lane=1.22m) 10736.00 2015 Track Total Area in Sq.M. 42794.64

### **Photos for Outdoor Sports Facilities**





#### **Basketball Court**

#### Kabaddi Court





#### **Volleyball Court**



**Tennis Court** 



**Swimming Pool** 



**Cricket Practice Ground** 



#### **Football Ground**



meter Athletics Track

# 3. Overall Campus Sports Facilities layout



4.Football, Hockey ground and Jogging and Volleyball Track layout







## STES volleyball court measurement









Civil Engineer STES, Longvala

# **5.** Cultural activity (Amphi Theatre)

# **Photos (Amphi Theatre)**





# Cultural Activity Photos



# 6.Swimming Pool





#### Swimming Pool Usage Schedule and guidelines

# SINHGAD TECHNICAL EDUCATION SOCIETY KUSGAON (BK), LONAVALA.

STES/EST OF F/19-20/

Date: - 03/02/2020

### SWIMMING POOL SCHEDULE

The swimming pool is permitted for STES staff, hostel students, family members and children of PS only.

The following timing should be followed with effect from 04th February 2020.