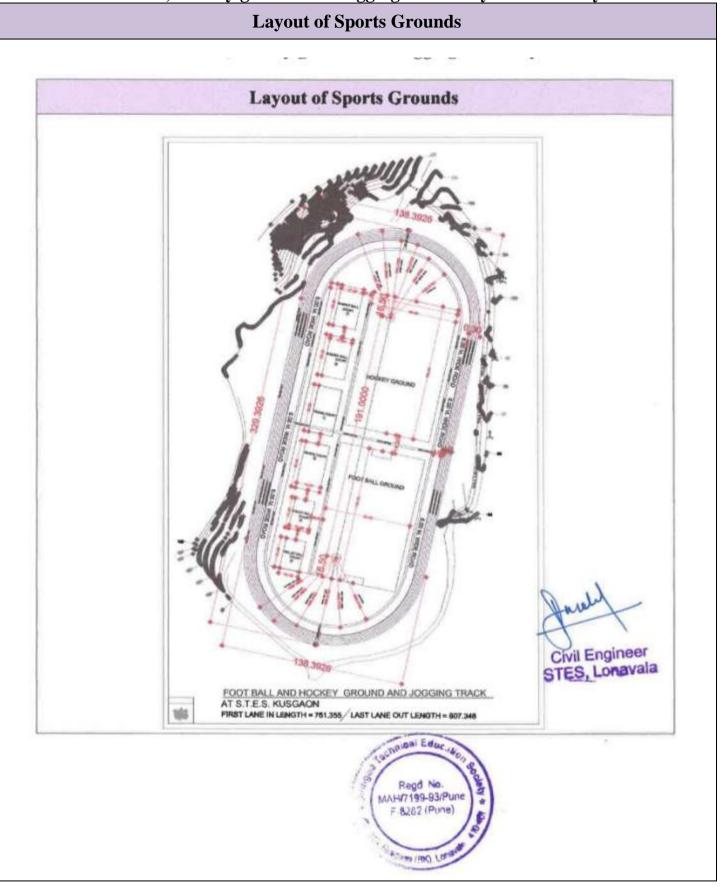

# 3. Overall Campus Sports Facilities layout

4.Football, Hockey ground and Jogging and Volleyball Track layout