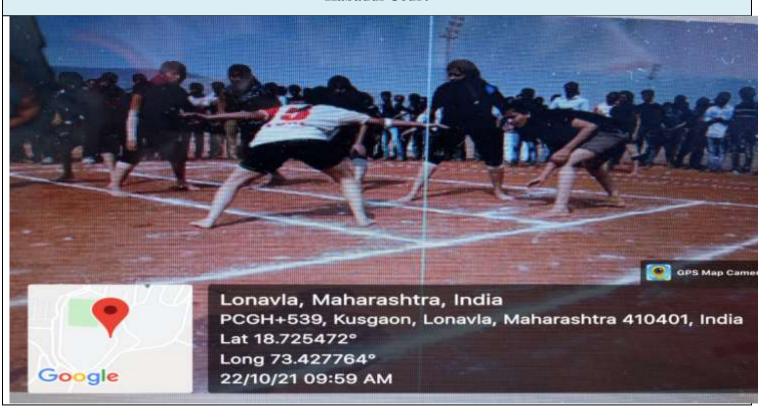

ts Facility** Year of Area Sr. Name of the Length Width No. of Area in Establishme in No. Ground **(M) (M)** Grounds Sq.M. Sq.M. nt 6500.0 1 Football 100.00 65.00 2.00 13000.00 2015 0 2 Volleyball 18.00 9.00 162.00 2.00 324.00 2015 3 23.77 8.23 391.25 Tennis 195.63 2.00 2015 4 Basketball 28.00 15.00 420.00 2.00 840.00 2015 5 Kabaddi 13.00 10.00 130.00 2.00 260.00 2015 6 Cricket Radius=70m 15393.00 2012 **Swimming Pool** 7 25.00 12.50 312.50 1.00 312.50 2004 (1.2m Depth) Cricket Practice 8 79.74 8.00 2016 26.16 3.05 637.89 Wickets Mini Cricket 9 30.00 30.00 900.00 1.00 900.00 2016 Ground 800 meter running 10 11 Lanes (Width of Single lane=1.22m) 10736.00 2015 Track Total Area in Sq.M. 42794.64

### **Photos for Outdoor Sports Facilities**





#### **Basketball Court**

#### Kabaddi Court





#### **Volleyball Court**



**Tennis Court** 



**Swimming Pool** 



**Cricket Practice Ground** 



#### **Football Ground**



meter Athletics Track

# 3. Overall Campus Sports Facilities layout



4.Football, Hockey ground and Jogging and Volleyball Track layout







## STES volleyball court measurement









Civil Engineer STES, Longvala

# **5.** Cultural activity (Amphi Theatre)

# **Photos (Amphi Theatre)**





# Cultural Activity Photos



# 6.Swimming Pool





#### Swimming Pool Usage Schedule and guidelines

# SINHGAD TECHNICAL EDUCATION SOCIETY KUSGAON (BK), LONAVALA.

STES/EST OF F/19-20/

Date: - 03/02/2020

### SWIMMING POOL SCHEDULE

The swimming pool is permitted for STES staff, hostel students, family members and children of PS only.

The following timing sho