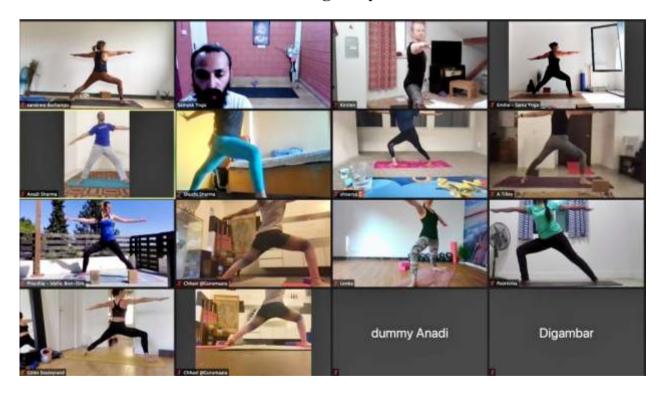

| 1        | 14         | 16.80        | 235.2  | 2004                     |
| 0          | Boys Gym                   | 1        | 5          | 8            | 40     | 2004                     |
| 7          | Girls Gym                  | 1        | 15         | 5.5          | 82.5   | 2004                     |
| 8          | Central Sports<br>Store    | 1        | 10         | 8.93         | 89.3   | 2011                     |
|            | Tota                       | 1215.55  |            |              |        |                          |

### **Photos for Indoor Facilities**



## **Indoor Sports Facility**





#### Carrom



#### Chess



**Table-Tennis** 

**Badminton Court** 

#### **Gym Facility**





## Yoga Center



# **International Yoga Day Celebration**



### 2.Outdoor Sports Facility with Specifications

#### Sinhgad Technical Education Society, Kusgaon (BK) Lonavala **Outdoor Sports Facility** Year of Area Sr. Name of the Length Width No. of Area in Establishme in No. Ground **(M) (M)** Grounds Sq.M. Sq.M. nt 6500.0 1 Football 100.00 65.00 2.00 13000.00 2015 0 2 Volleyball 18.00 9.00 162.00 2.00 324.00 2015 3 23.77 8.23 391.25 Tennis 195.63 2.00 2015 4 Basketball 28.00 15.00 420.00 2.00 840.00 2015 5 Kabaddi 13.00 10.00 130.00 2.00 260.00 2015 6 Cricket Radius=70m 15393.00 2012 **Swimming Pool** 7 25.00 12.50 312.50 1.00 312.50 2004 (1.2m Depth) Cricket Practice 8 79.74 8.00 2016 26.16 3.05 637.89 Wickets Mini Cricket 9 30.00 30.00 900.00 1.00 900.00 2016 Ground 800 meter running 10 11 Lanes (Width of Single lane=1.22m) 10736.00 2015 Tr