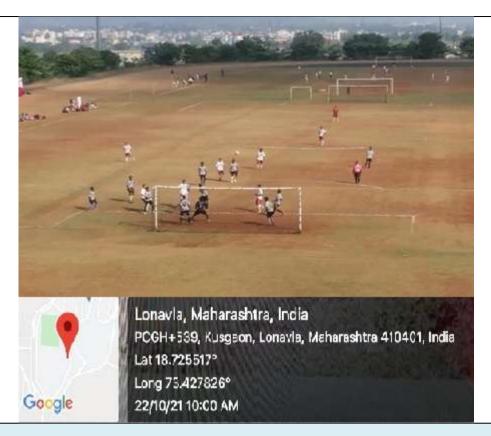

** Grounds Sq.M. Sq.M. nt 6500.0 1 Football 100.00 65.00 2.00 13000.00 2015 0 2 Volleyball 18.00 9.00 162.00 2.00 324.00 2015 3 23.77 8.23 391.25 Tennis 195.63 2.00 2015 4 Basketball 28.00 15.00 420.00 2.00 840.00 2015 5 Kabaddi 13.00 10.00 130.00 2.00 260.00 2015 6 Cricket Radius=70m 15393.00 2012 **Swimming Pool** 7 25.00 12.50 312.50 1.00 312.50 2004 (1.2m Depth) Cricket Practice 8 79.74 8.00 2016 26.16 3.05 637.89 Wickets Mini Cricket 9 30.00 30.00 900.00 1.00 900.00 2016 Ground 800 meter running 10 11 Lanes (Width of Single lane=1.22m) 10736.00 2015 Track Total Area in Sq.M. 42794.64

### **Photos for Outdoor Sports Facilities**





#### **Basketball Court**

#### Kabaddi Court





#### **Volleyball Court**



**Tennis Court** 



**Swimming Pool** 



**Cricket Practice Ground** 



#### **Football Ground**



meter Athletics Track

# 3. Overall Campus Sports Facilities layout



4.Football, Hockey ground and Jogging and Volleyball Track layout







## STES volleyball court measurement









Civil Engineer STES, Longvala

# **5.** Cultural activity (Amphi Theatre)

# **Photos (Amphi Theatre)**





# Cultural Activity Photos



# 6.Swimming Pool





#### Swimming Pool Usage Schedule and guidelines

# SINHGAD TECHNICAL EDUCATION SOCIETY KUSGAON (BK), LONAVALA.

STES/EST OF F/19-20/

Date: - 03/02/2020

### SWIMMING POOL SCHEDULE

The swimming pool is permitted for STES staff, hostel students, family members and children of PS only.

The following timing should be followed with effect from 04th February 2020.

| Sr.No. | Particular