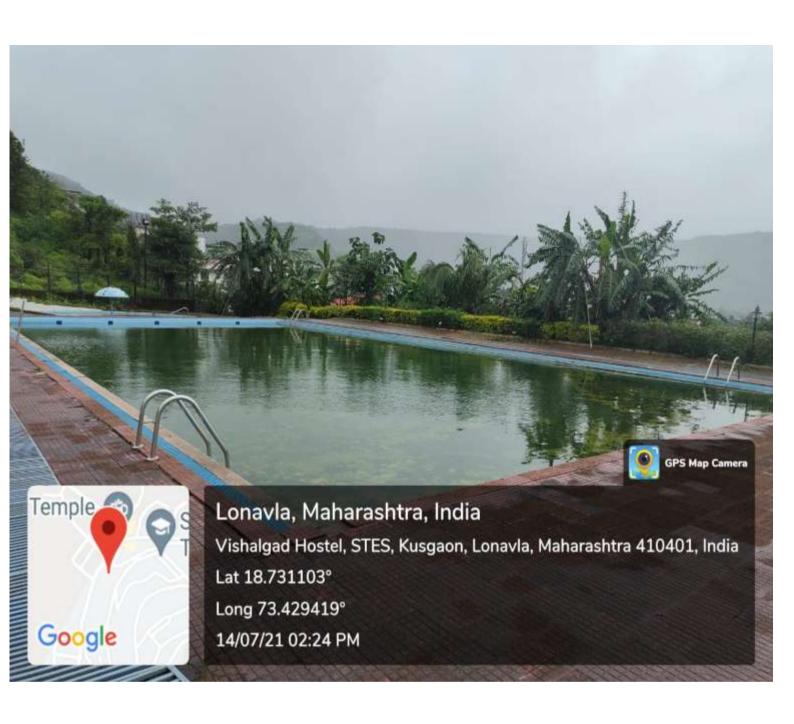

ctice 8 79.74 8.00 2016 26.16 3.05 637.89 Wickets Mini Cricket 9 30.00 30.00 900.00 1.00 900.00 2016 Ground 800 meter running 10 11 Lanes (Width of Single lane=1.22m) 10736.00 2015 Track Total Area in Sq.M. 42794.64

### **Photos for Outdoor Sports Facilities**





#### **Basketball Court**

#### Kabaddi Court





#### **Volleyball Court**



**Tennis Court** 



**Swimming Pool** 



**Cricket Practice Ground** 



#### **Football Ground**



meter Athletics Track

# 3. Overall Campus Sports Facilities layout



4.Football, Hockey ground and Jogging and Volleyball Track layout







## STES volleyball court measurement









Civil Engineer STES, Longvala

# **5.** Cultural activity (Amphi Theatre)

# **Photos (Amphi Theatre)**





# Cultural Activity Photos



# 6.Swimming Pool





#### Swimming Pool Usage Schedule and guidelines

# SINHGAD TECHNICAL EDUCATION SOCIETY KUSGAON (BK), LONAVALA.

STES/EST OF F/19-20/

Date: - 03/02/2020

### SWIMMING POOL SCHEDULE

The swimming pool is permitted for STES staff, hostel students, family members and children of PS only.

The following timing should be followed with effect from 04th February 2020.

| Sr.No. | Particular                                   | Morning