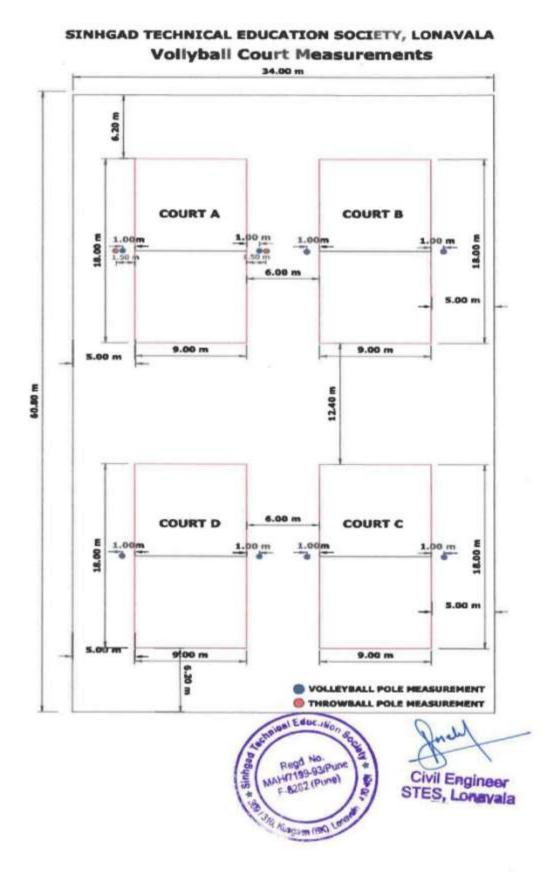

0 2015 5 Kabaddi 13.00 10.00 130.00 2.00 260.00 2015 6 Cricket Radius=70m 15393.00 2012 **Swimming Pool** 7 25.00 12.50 312.50 1.00 312.50 2004 (1.2m Depth) Cricket Practice 8 79.74 8.00 2016 26.16 3.05 637.89 Wickets Mini Cricket 9 30.00 30.00 900.00 1.00 900.00 2016 Ground 800 meter running 10 11 Lanes (Width of Single lane=1.22m) 10736.00 2015 Track Total Area in Sq.M. 42794.64

### **Photos for Outdoor Sports Facilities**





#### **Basketball Court**

#### Kabaddi Court





#### **Volleyball Court**



**Tennis Court** 



**Swimming Pool** 



**Cricket Practice Ground** 



#### **Football Ground**



meter Athletics Track

# 3. Overall Campus Sports Facilities layout



4.Football, Hockey ground and Jogging and Volleyball Track layout







## STES volleyball court measurement









Civil Engineer STES, Longvala

# **5.** Cultural activity (Amphi Theatre)

# **Photos (Amphi Theatre)**





# Cultural Activity Photos



# 6.Swimming Pool





#### Swimming Pool Usage Schedule and guidelines

# SINHGAD TECHNICAL EDUCATION SOCIETY KUSGAON (BK), LONAVALA.

STES/EST OF F/19-20/

Date: - 03/02/2020

### SWIMMING POOL SCHEDULE

The swimming pool is permitted for STES staff, hostel students, family members and children of PS only.

The following timing should be followed with effect from 04th February 2020.

| Sr.No. | Particular                                   | Morning