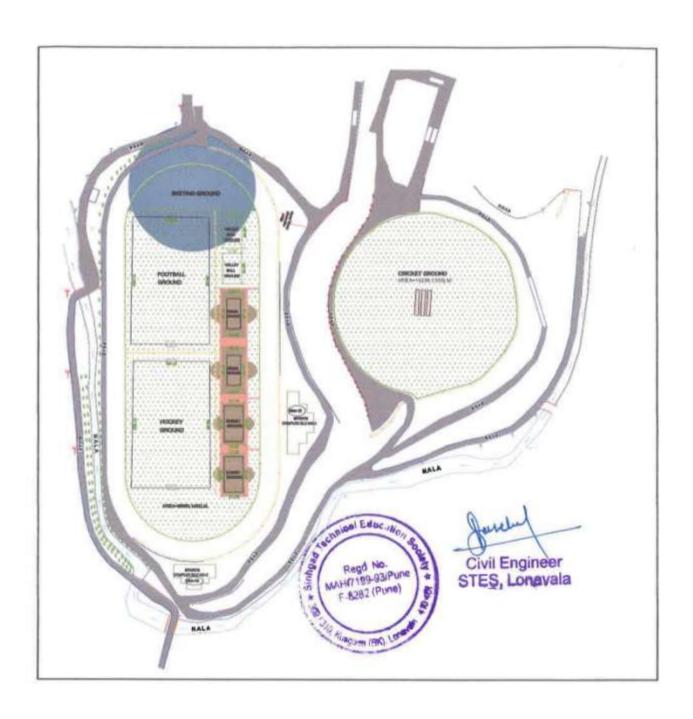

# 3. Overall Campus Sports Facilities layout

4.Football, Hockey ground and Jogging and Volleyball Track layout