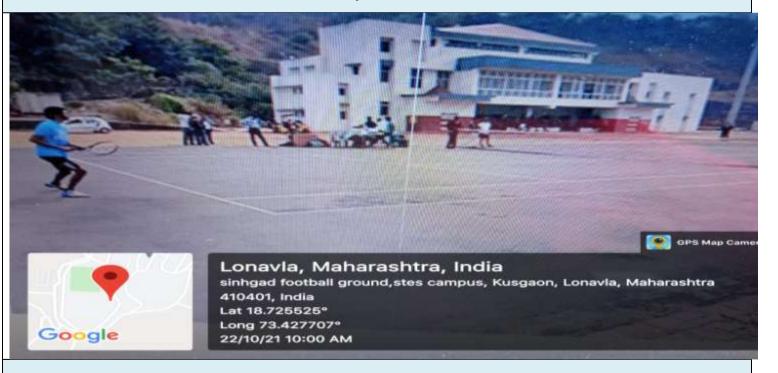

Name of the Length Width No. of Area in Establishme in No. Ground **(M) (M)** Grounds Sq.M. Sq.M. nt 6500.0 1 Football 100.00 65.00 2.00 13000.00 2015 0 2 Volleyball 18.00 9.00 162.00 2.00 324.00 2015 3 23.77 8.23 391.25 Tennis 195.63 2.00 2015 4 Basketball 28.00 15.00 420.00 2.00 840.00 2015 5 Kabaddi 13.00 10.00 130.00 2.00 260.00 2015 6 Cricket Radius=70m 15393.00 2012 **Swimming Pool** 7 25.00 12.50 312.50 1.00 312.50 2004 (1.2m Depth) Cricket Practice 8 79.74 8.00 2016 26.16 3.05 637.89 Wickets Mini Cricket 9 30.00 30.00 900.00 1.00 900.00 2016 Ground 800 meter running 10 11 Lanes (Width of Single lane=1.22m) 10736.00 2015 Track Total Area in Sq.M. 42794.64

### **Photos for Outdoor Sports Facilities**





#### **Basketball Court**

#### Kabaddi Court





#### **Volleyball Court**



**Tennis Court** 



**Swimming Pool** 



**Cricket Practice Ground** 



#### **Football Ground**



meter Athletics Track

# 3. Overall Campus Sports Facilities layout



4.Football, Hockey ground and Jogging and Volleyball Track layout







## STES volleyball court measurement









Civil Engineer STES, Longvala

# **5.** Cultural activity (Amphi Theatre)

# **Photos (Amphi Theatre)**





# Cultural Activity Photos



# 6.Swimming Pool





#### Swimming Pool Usage Schedule and guidelines

# SINHGAD TECHNICAL EDUCATION SOCIETY KUSGAON (BK), LONAVALA.

STES/EST OF F/19-20/

Date: - 03/02/2020

### SWIMMING POOL SCHEDULE

The swimming pool is permitted for STES staff, hostel students, family members and children of PS only.

The following timing should be followed with effect fro