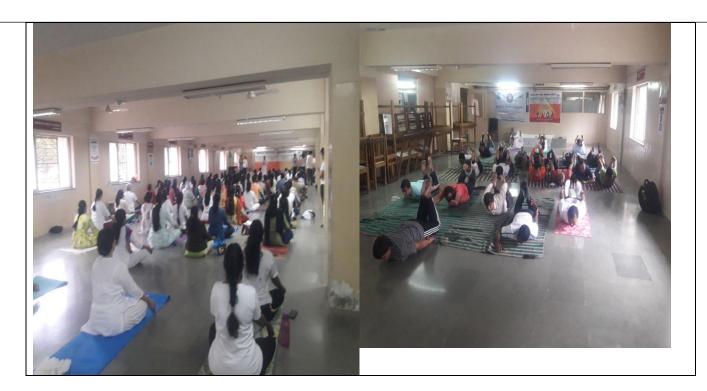

#### Academic Year 2019-20

| Sr. No | Name of Activity                                                           |
|--------|----------------------------------------------------------------------------|
|        | 1                                                                          |
| 1      | International Yoga Day Celebration                                         |
| 2      | Tree Saplings Distribution                                                 |
| 3      | Collective Oath Celebration For De-addiction of Tobacco                    |
| 4      | Tree Plantation Program                                                    |
| 5      | Free Health Check Up Camp                                                  |
| 6      | Flood Relief Campaign                                                      |
| 7      | NirmalVari participation at Saswad                                         |
| 8      | NSS Day50th Anniversary                                                    |
| 9      | Seminar series VISHWARUNI'20 jointly organized at VIIT Pune byNSS VIIT and |
|        | SAOE volunteers                                                            |
| 10     | Blood Donation, Dental checkup camp                                        |
| 11     | Organ Donation Seminar And Awareness Drive                                 |
| 12     | Fort Conservation                                                          |