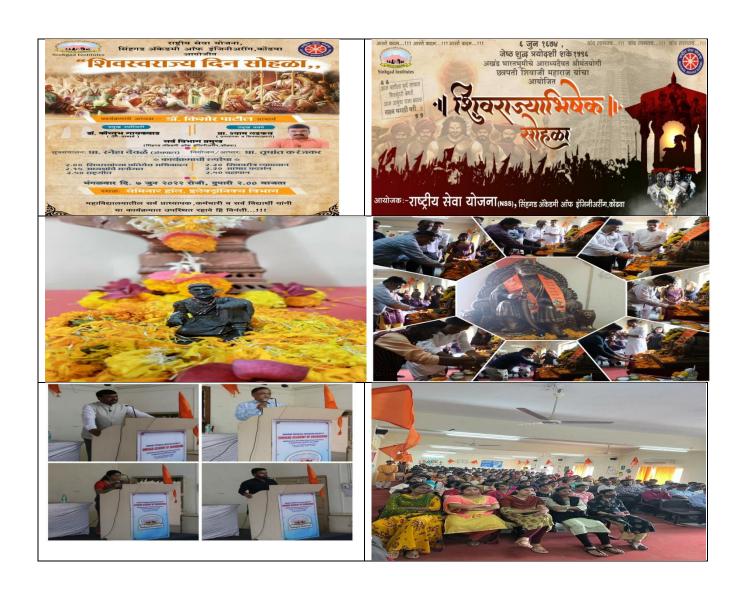

|
| 13     | Visit to Kondhwa Hospital, Interaction and Fruit Donation         |
| 14     | Tree Plantation                                                   |

#### Academic Year 2016-17

| Sr. No | Name of Activity                             |
|--------|----------------------------------------------|
|        |                                              |
| 1      | Tree Plantation                              |
| 2      | Eye donation awareness and eye check-up camp |
| 3      | Blood Donation Campaign                      |
| 4      | Traffic Awareness Program                    |



(Affiliated to SavitribaiPhule Pune University, Pune & Approved by AICTE)S.
No. 40, Kondhwa –Saswad Road, Kondhwa (Bk), Pune – 411048
Website: sae.sinhqad.edu





(Affiliated to SavitribaiPhule Pune University, Pune & Approved by AICTE)S. No. 40, Kondhwa –Saswad Road, Kondhwa (Bk), Pune – 411048

Website: sae.sinhgad.edu





(Affiliated to SavitribaiPhule Pune University, Pune & Approved by AICTE)S. No. 40, Kondhwa –Saswad Road, Kondhwa (Bk), Pune – 411048

Website: sae.sinhgad.edu