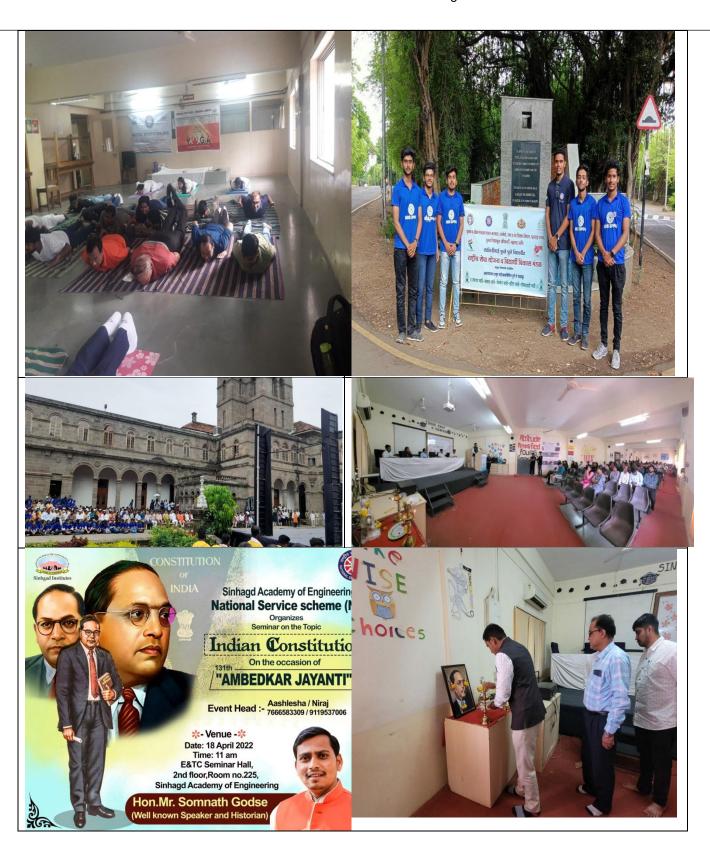

|

#### Academic Year 2016-17

| Sr. No | Name of Activity                             |
|--------|----------------------------------------------|
|        |                                              |
| 1      | Tree Plantation                              |
| 2      | Eye donation awareness and eye check-up camp |
| 3      | Blood Donation Campaign                      |
| 4      | Traffic Awareness Program                    |



(Affiliated to SavitribaiPhule Pune University, Pune & Approved by AICTE)S.
No. 40, Kondhwa –Saswad Road, Kondhwa (Bk), Pune – 411048
Website: sae.sinhqad.edu





(Affiliated to SavitribaiPhule Pune University, Pune & Approved by AICTE)S. No. 40, Kondhwa –Saswad Road, Kondhwa (Bk), Pune – 411048

Website: sae.sinhgad.edu





(Affiliated to SavitribaiPhule Pune University, Pune & Approved by AICTE)S. No. 40, Kondhwa –Saswad Road, Kondhwa (Bk), Pune – 411048

Website: sae.sinhgad.edu