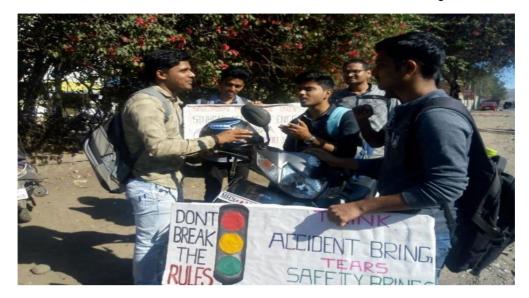

#### Activities under cultural and communal diversities

#### Name of event: Tree Plantation Program

#### Date: 23/03/2018

Trees are the most essential and beautiful part of our environment. They contribute to the environment by providing oxygen, improving air quality, climate amelioration, conserving water, preserving soil, and supporting wildlife. Also, the oxygen we need for breathing is provided by trees. Trees are necessary for green environment, which is again essential for ecological balance and plentiful water resources. To make the nature more beautiful and better, the NSS (National Service Scheme) unit of 'Sinhgad Academy of Engineering', Kondhwa, conducted a "*TREE PLANTATION PROGRAM*". The program was successfully conducted at Kondhwa Hospital. All the NSS students along with the hospital staff participated in the program and planted different plants in the hospital campus. Total 12 plants were planted. The work is not finished here. We also made sure that the plants will be watered regularly and proper care will be taken to turn these plants into trees.