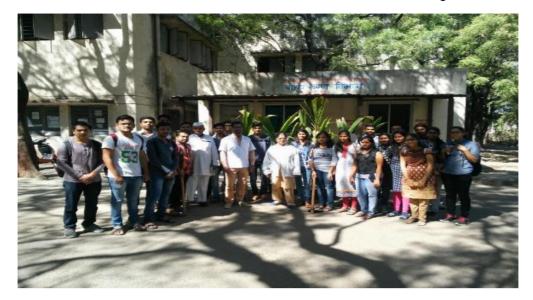

#### Name of event: Tree Plantation Program

#### Date: 23/03/2018

Trees are the most essential and beautiful part of our environment. They contribute to the environment by providing oxygen, improving air quality, climate amelioration, conserving water, preserving soil, and supporting wildlife. Also, the oxygen we need for breathing is provided by trees. Trees are necessary for green environment, which is again essential for ecological balance and plentiful water resources. To make the nature more beautiful and better, the NSS (National Service Scheme) unit of 'Sinhgad Academy of Engineering', Kondhwa, conducted a "*TREE PLANTATION PROGRAM*". The program was successfully conducted at Kondhwa Hospital. All the NSS students along with the hospital staff participated in the program and planted different plants in the hospital campus. Total 12 plants were planted. The work is not finished here. We also made sure that the plants will be watered regularly and proper care will be taken to turn these plants into trees.