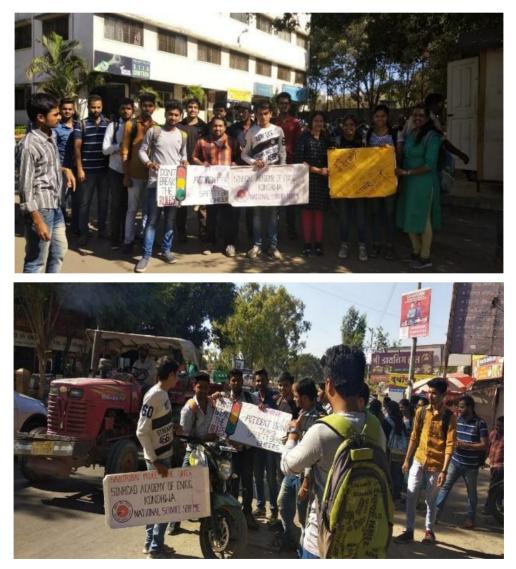

#### Activities under cultural and communal diversities

#### Name of event: Tree Plantation Program

#### Date: 23/03/2018

Trees are the most essential and beautiful part of our environment. They contribute to the environment by providing oxygen, improving air quality, climate amelioration, conserving water, preserving soil, and supporting wildlife. Also, the oxygen we need for breathing is provided by trees. Trees are necessary for green environment, which is again essential for ecological balance and plentiful water resources. To make the nature more beautiful and better, the NSS (National Service Scheme) unit of 'Sinhgad Academy of Engineering', Kondhwa, conducted a "*TREE PLANTATION PROGRAM*". The program was successfully conducted at Kondhwa Hospital. All the NSS students along with the hospital staff participated in the program and planted different plants in the hospital campus. Total 12 plants were planted. The work is not finished here. We also made sure that the plants will be watered regularly and proper care will be taken to turn these plants into trees.