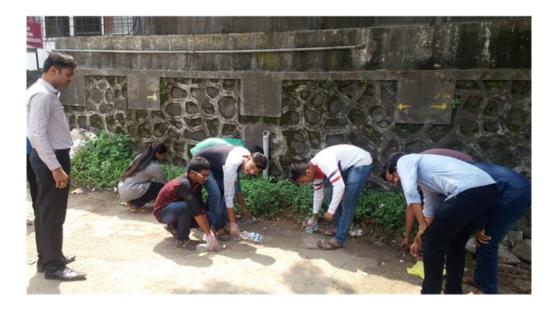

#### Name of event: Tree Plantation Program

#### Date: 23/03/2018

Trees are the most essential and beautiful part of our environment. They contribute to the environment by providing oxygen, improving air quality, climate amelioration, conserving water, preserving soil, and supporting wildlife. Also, the oxygen we need for breathing is provided by trees. Trees are necessary for green environment, which is again essential for ecological balance and plentiful water resources. To make the nature more beautiful and better, the NSS (National Service Scheme) unit of 'Sinhgad Academy of Engineering', Kondhwa, conducted a "*TREE PLANTATION PROGRAM*". The program was successfully conducted at Kondhwa Hospital. All the NSS students along with the hospital staff participated in the program and planted different plants in the hospital campus. Total 12 plants were planted. The work is not finished here. We also made sure that the plants will be watered regularly and proper care will be taken to turn these plants into trees.