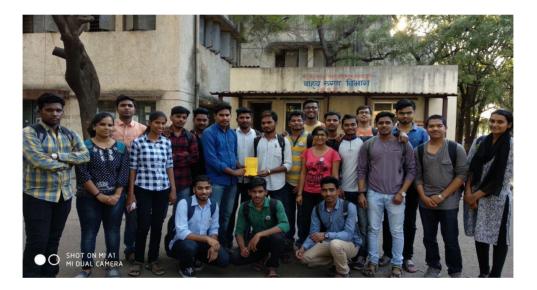

#### Name of event: Tree Plantation Program

#### Date: 23/03/2018

Trees are the most essential and beautiful part of our environment. They contribute to the environment by providing oxygen, improving air quality, climate amelioration, conserving water, preserving soil, and supporting wildlife. Also, the oxygen we need for breathing is provided by trees. Trees are necessary for green environment, which is again essential for ecological balance and plentiful water resources. To make the nature more beautiful and better, the NSS (National Service Scheme) unit of 'Sinhgad Academy of Engineering', Kondhwa, conducted a "*TREE PLANTATION PROGRAM*". The program was successfully conducted at Kondhwa Hospital. All the NSS students along with the hospital staff participated in the program and planted different plants in the hospital campus. Total 12 plants were planted. The work is not finished here. We also made sure that the plants will be watered regularly and proper care will be taken to turn these plants into trees.