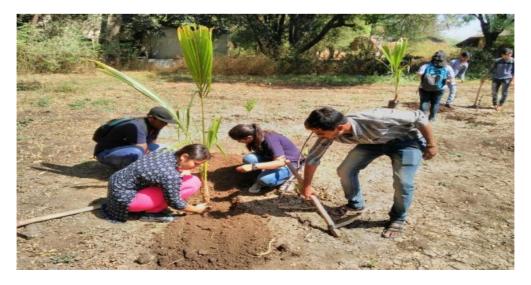

#### Name of event: Tree Plantation Program

#### Date: 23/03/2018

Trees are the most essential and beautiful part of our environment. They contribute to the environment by providing oxygen, improving air quality, climate amelioration, conserving water, preserving soil, and supporting wildlife. Also, the oxygen we need for breathing is provided by trees. Trees are necessary for green environment, which is again essential for ecological balance and plentiful water resources. To make the nature more beautiful and better, the NSS (National Service Scheme) unit of 'Sinhgad Academy of Engineering', Kondhwa, conducted a "*TREE PLANTATION PROGRAM*". The program was successfully conducted at Kondhwa Hospital. All the NSS students along with the hospital staff participated in the program and planted different plants in the hospital campus. Total 12 plants were planted. The work is not finished here. We also made sure that the plants will be watered regularly and proper care will be taken to turn these plants into trees.