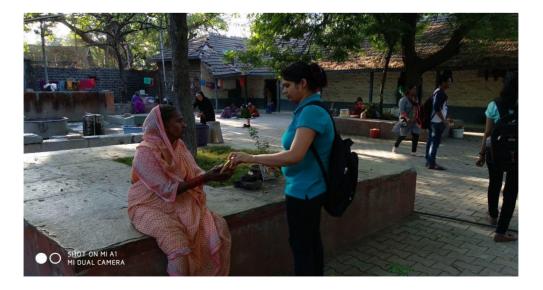

#### Name of event: Tree Plantation Program

#### Date: 23/03/2018

Trees are the most essential and beautiful part of our environment. They contribute to the environment by providing oxygen, improving air quality, climate amelioration, conserving water, preserving soil, and supporting wildlife. Also, the oxygen we need for breathing is provided by trees. Trees are necessary for green environment, which is again essential for ecological balance and plentiful water resources. To make the nature more beautiful and better, the NSS (National Service Scheme) unit of 'Sinhgad Academy of Engineering', Kondhwa, conducted a "*TREE PLANTATION PROGRAM*". The program was successfully conducted at Kondhwa Hospital. All the NSS students along with the hospital staff participated in the program and planted different plants in the hospital campus. Total 12 plants were planted. The work is not finished here. We also made sure that the plants will be watered regularly and proper care will be taken to turn these plants into trees.