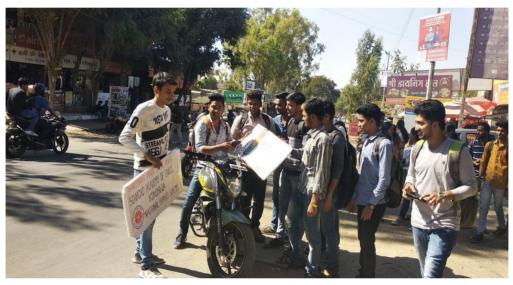

#### Activities under cultural and communal diversities

#### Name of event: Tree Plantation Program

#### Date: 23/03/2018

Trees are the most essential and beautiful part of our environment. They contribute to the environment by providing oxygen, improving air quality, climate amelioration, conserving water, preserving soil, and supporting wildlife. Also, the oxygen we need for breathing is provided by trees. Trees are necessary for green environment, which is again essential for ecological balance and plentiful water resources. To make the nature more beautiful and better, the NSS (National Service Scheme) unit of 'Sinhgad Academy of Engineering', Kondhwa, conducted a "*TREE PLANTATION PROGRAM*". The program was successfully conducted at Kondhwa Hospital. All the NSS students along with the hospital staff participated in the program and planted different plants in the hospital campus. Total 12 plants were planted. The work is not finished here. We also made sure that the plants will be watered regularly and proper care will be taken to turn these plants into trees.