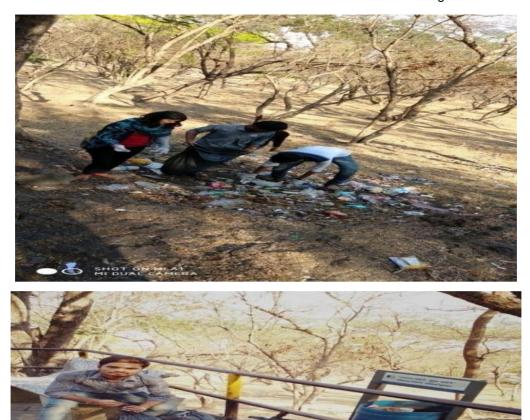

#### Activities under cultural and communal diversities

#### Name of event: Tree Plantation Program

#### Date: 23/03/2018

Trees are the most essential and beautiful part of our environment. They contribute to the environment by providing oxygen, improving air quality, climate amelioration, conserving water, preserving soil, and supporting wildlife. Also, the oxygen we need for breathing is provided by trees. Trees are necessary for green environment, which is again essential for ecological balance and plentiful water resources. To make the nature more beautiful and better, the NSS (National Service Scheme) unit of 'Sinhgad Academy of Engineering', Kondhwa, conducted a "*TREE PLANTATION PROGRAM*". The program was successfully conducted at Kondhwa Hospital. All the NSS students along with the hospital staff participated in the program and planted different plants in the hospital campus. Total 12 plants were planted. The work is not finished here. We also made sure that the plants will be watered regularly and proper care will be taken to turn these plants into trees.