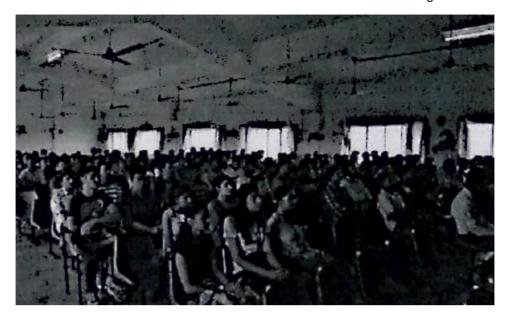

#### Name of event: Tree Plantation Program

#### Date: 23/03/2018

Trees are the most essential and beautiful part of our environment. They contribute to the environment by providing oxygen, improving air quality, climate amelioration, conserving water, preserving soil, and supporting wildlife. Also, the oxygen we need for breathing is provided by trees. Trees are necessary for green environment, which is again essential for ecological balance and plentiful water resources. To make the nature more beautiful and better, the NSS (National Service Scheme) unit of 'Sinhgad Academy of Engineering', Kondhwa, conducted a "*TREE PLANTATION PROGRAM*". The program was successfully conducted at Kondhwa Hospital. All the NSS students along with the hospital staff participated in the program and planted different plants in the hospital campus. Total 12 plants were planted. The work is not finished here. We also made sure that the plants will be watered regularly and proper care will be taken to turn these plants into trees.

(Affiliated to Savitribai Phule Pune University, Pune & Approved by AICTE) S. No. 40, Kondhwa –Saswad Road, Kondhwa (Bk), Pune – 411048 Website: www.sinhgad.edu

**Tree Plantation** 

SAE/NAAC-2022/Criteria-7/7.1.8