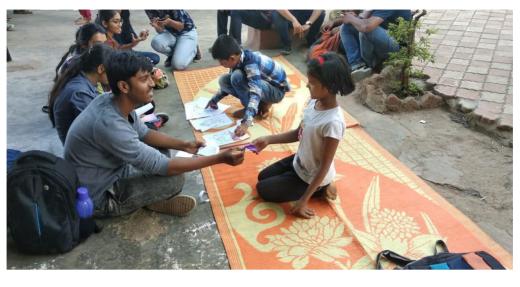

#### Name of event: Tree Plantation Program

#### Date: 23/03/2018

Trees are the most essential and beautiful part of our environment. They contribute to the environment by providing oxygen, improving air quality, climate amelioration, conserving water, preserving soil, and supporting wildlife. Also, the oxygen we need for breathing is provided by trees. Trees are necessary for green environment, which is again essential for ecological balance and plentiful water resources. To make the nature more beautiful and better, the NSS (National Service Scheme) unit of 'Sinhgad Academy of Engineering', Kondhwa, conducted a "*TREE PLANTATION PROGRAM*". The program was successfully conducted at Kondhwa Hospital. All the NSS students along with the hospital staff participated in the program and planted different plants in the hospital campus. Total 12 plants were planted. The work is not finished here. We also made sure that the plants will be watered regularly and proper care will be taken to turn these plants into trees.

(Affiliated to Savitribai Phule Pune University, Pune & Approved by AICTE) S. No. 40, Kondhwa –Saswad Road, Kondhwa (Bk), Pune – 411048 Website: www.sinhgad.edu

**Tree Plantation** 

SAE/NAAC-2022/Criteria-7/7.1.8