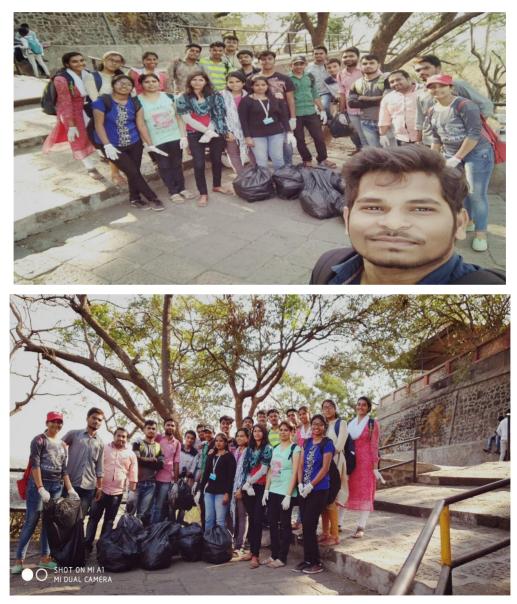

#### Activities under cultural and communal diversities

#### Name of event: Tree Plantation Program

#### Date: 23/03/2018

Trees are the most essential and beautiful part of our environment. They contribute to the environment by providing oxygen, improving air quality, climate amelioration, conserving water, preserving soil, and supporting wildlife. Also, the oxygen we need for breathing is provided by trees. Trees are necessary for green environment, which is again essential for ecological balance and plentiful water resources. To make the nature more beautiful and better, the NSS (National Service Scheme) unit of 'Sinhgad Academy of Engineering', Kondhwa, conducted a "*TREE PLANTATION PROGRAM*". The program was successfully conducted at Kondhwa Hospital. All the NSS students along with the hospital staff participated in the program and planted different plants in the hospital campus. Total 12 plants were planted. The work is not finished here. We also made sure that the plants will be watered regularly and proper care will be taken to turn these plants into trees.