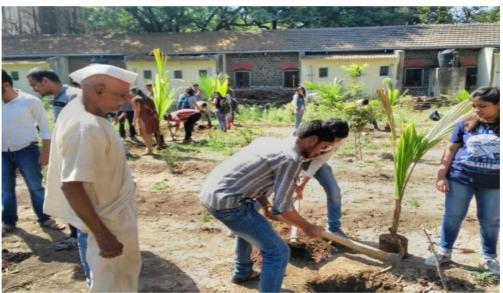

#### Name of event: Tree Plantation Program

#### Date: 23/03/2018

Trees are the most essential and beautiful part of our environment. They contribute to the environment by providing oxygen, improving air quality, climate amelioration, conserving water, preserving soil, and supporting wildlife. Also, the oxygen we need for breathing is provided by trees. Trees are necessary for green environment, which is again essential for ecological balance and plentiful water resources. To make the nature more beautiful and better, the NSS (National Service Scheme) unit of 'Sinhgad Academy of Engineering', Kondhwa, conducted a "*TREE PLANTATION PROGRAM*". The program was successfully conducted at Kondhwa Hospital. All the NSS students along with the hospital staff participated in the program and planted different plants in the hospital campus. Total 12 plants were planted. The work is not finished here. We also made sure that the plants will be watered regularly and proper care will be taken to turn these plants into trees.