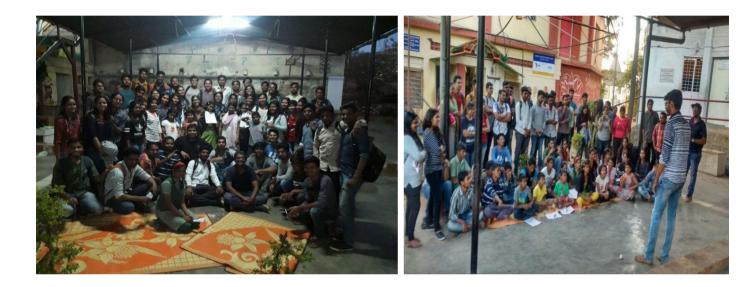

#### Name of event: Tree Plantation Program

#### Date: 23/03/2018

Trees are the most essential and beautiful part of our environment. They contribute to the environment by providing oxygen, improving air quality, climate amelioration, conserving water, preserving soil, and supporting wildlife. Also, the oxygen we need for breathing is provided by trees. Trees are necessary for green environment, which is again essential for ecological balance and plentiful water resources. To make the nature more beautiful and better, the NSS (National Service Scheme) unit of 'Sinhgad Academy of Engineering', Kondhwa, conducted a "*TREE PLANTATION PROGRAM*". The program was successfully conducted at Kondhwa Hospital. All the NSS students along with the hospital staff participated in the program and planted different plants in the hospital campus. Total 12 plants were planted. The work is not finished here. We also made sure that the plants will be watered regularly and proper care will be taken to turn these plants into trees.

(Affiliated to Savitribai Phule Pune University, Pune & Approved by AICTE) S. No. 40, Kondhwa –Saswad Road, Kondhwa (Bk), Pune – 411048 Website: www.sinhgad.edu

**Tree Plantation** 

SAE/NAAC-2022/Criteria-7/7.1.8