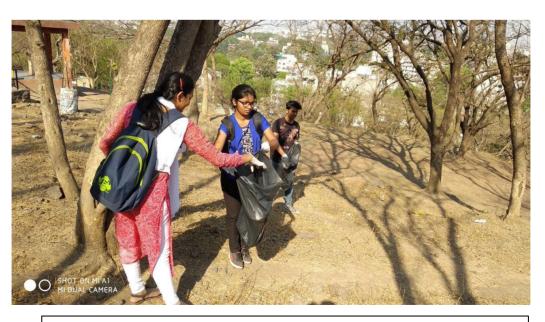

#### Name of event: Tree Plantation Program

#### Date: 23/03/2018

Trees are the most essential and beautiful part of our environment. They contribute to the environment by providing oxygen, improving air quality, climate amelioration, conserving water, preserving soil, and supporting wildlife. Also, the oxygen we need for breathing is provided by trees. Trees are necessary for green environment, which is again essential for ecological balance and plentiful water resources. To make the nature more beautiful and better, the NSS (National Service Scheme) unit of 'Sinhgad Academy of Engineering', Kondhwa, conducted a "*TREE PLANTATION PROGRAM*". The program was successfully conducted at Kondhwa Hospital. All the NSS students along with the hospital staff participated in the program and planted different plants in the hospital campus. Total 12 plants were planted. The work is not finished here. We also made sure that the plants will be watered regularly and proper care will be taken to turn these plants into trees.