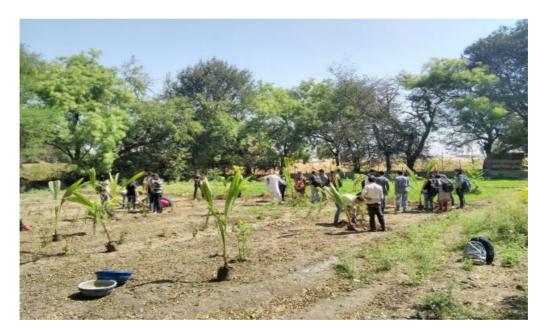

#### Name of event: Tree Plantation Program

#### Date: 23/03/2018

Trees are the most essential and beautiful part of our environment. They contribute to the environment by providing oxygen, improving air quality, climate amelioration, conserving water, preserving soil, and supporting wildlife. Also, the oxygen we need for breathing is provided by trees. Trees are necessary for green environment, which is again essential for ecological balance and plentiful water resources. To make the nature more beautiful and better, the NSS (National Service Scheme) unit of 'Sinhgad Academy of Engineering', Kondhwa, conducted a "*TREE PLANTATION PROGRAM*". The program was successfully conducted at Kondhwa Hospital. All the NSS students along with the hospital staff participated in the program and planted different plants in the hospital campus. Total 12 plants were planted. The work is not finished here. We also made sure that the plants will be watered regularly and proper care will be taken to turn these plants into trees.