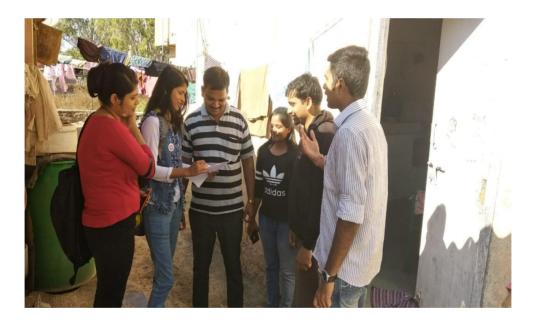

#### Activities under cultural and communal diversities

#### Name of event: Tree Plantation Program

#### Date: 23/03/2018

Trees are the most essential and beautiful part of our environment. They contribute to the environment by providing oxygen, improving air quality, climate amelioration, conserving water, preserving soil, and supporting wildlife. Also, the oxygen we need for breathing is provided by trees. Trees are necessary for green environment, which is again essential for ecological balance and plentiful water resources. To make the nature more beautiful and better, the NSS (National Service Scheme) unit of 'Sinhgad Academy of Engineering', Kondhwa, conducted a "*TREE PLANTATION PROGRAM*". The program was successfully conducted at Kondhwa Hospital. All the NSS students along with the hospital staff participated in the program and planted different plants in the hospital campus. Total 12 plants were planted. The work is not finished here. We also made sure that the plants will be watered regularly and proper care will be taken to turn these plants into trees.