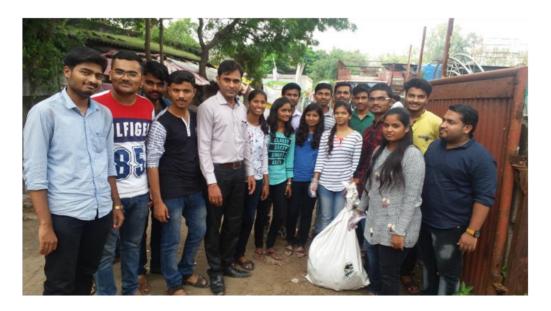

#### Name of event: Tree Plantation Program

#### Date: 23/03/2018

Trees are the most essential and beautiful part of our environment. They contribute to the environment by providing oxygen, improving air quality, climate amelioration, conserving water, preserving soil, and supporting wildlife. Also, the oxygen we need for breathing is provided by trees. Trees are necessary for green environment, which is again essential for ecological balance and plentiful water resources. To make the nature more beautiful and better, the NSS (National Service Scheme) unit of 'Sinhgad Academy of Engineering', Kondhwa, conducted a "*TREE PLANTATION PROGRAM*". The program was successfully conducted at Kondhwa Hospital. All the NSS students along with the hospital staff participated in the program and planted different plants in the hospital campus. Total 12 plants were planted. The work is not finished here. We also made sure that the plants will be watered regularly and proper care will be taken to turn these plants into trees.