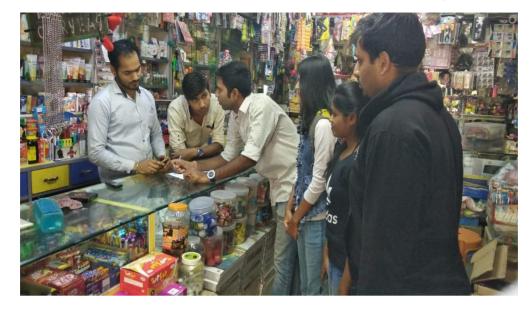

#### Activities under cultural and communal diversities

#### Name of event: Tree Plantation Program

#### Date: 23/03/2018

Trees are the most essential and beautiful part of our environment. They contribute to the environment by providing oxygen, improving air quality, climate amelioration, conserving water, preserving soil, and supporting wildlife. Also, the oxygen we need for breathing is provided by trees. Trees are necessary for green environment, which is again essential for ecological balance and plentiful water resources. To make the nature more beautiful and better, the NSS (National Service Scheme) unit of 'Sinhgad Academy of Engineering', Kondhwa, conducted a "*TREE PLANTATION PROGRAM*". The program was successfully conducted at Kondhwa Hospital. All the NSS students along with the hospital staff participated in the program and planted different plants in the hospital campus. Total 12 plants were planted. The work is not finished here. We also made sure that the plants will be watered regularly and proper care will be taken to turn these plants into trees.