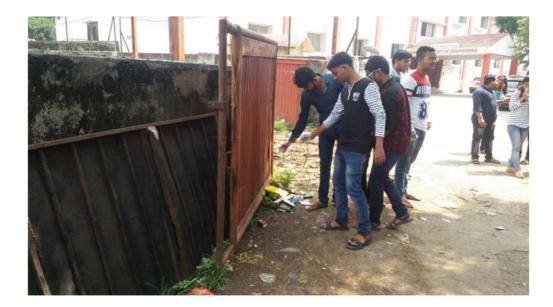

#### Name of event: Tree Plantation Program

#### Date: 23/03/2018

Trees are the most essential and beautiful part of our environment. They contribute to the environment by providing oxygen, improving air quality, climate amelioration, conserving water, preserving soil, and supporting wildlife. Also, the oxygen we need for breathing is provided by trees. Trees are necessary for green environment, which is again essential for ecological balance and plentiful water resources. To make the nature more beautiful and better, the NSS (National Service Scheme) unit of 'Sinhgad Academy of Engineering', Kondhwa, conducted a "*TREE PLANTATION PROGRAM*". The program was successfully conducted at Kondhwa Hospital. All the NSS students along with the hospital staff participated in the program and planted different plants in the hospital campus. Total 12 plants were planted. The work is not finished here. We also made sure that the plants will be watered regularly and proper care will be taken to turn these plants into trees.