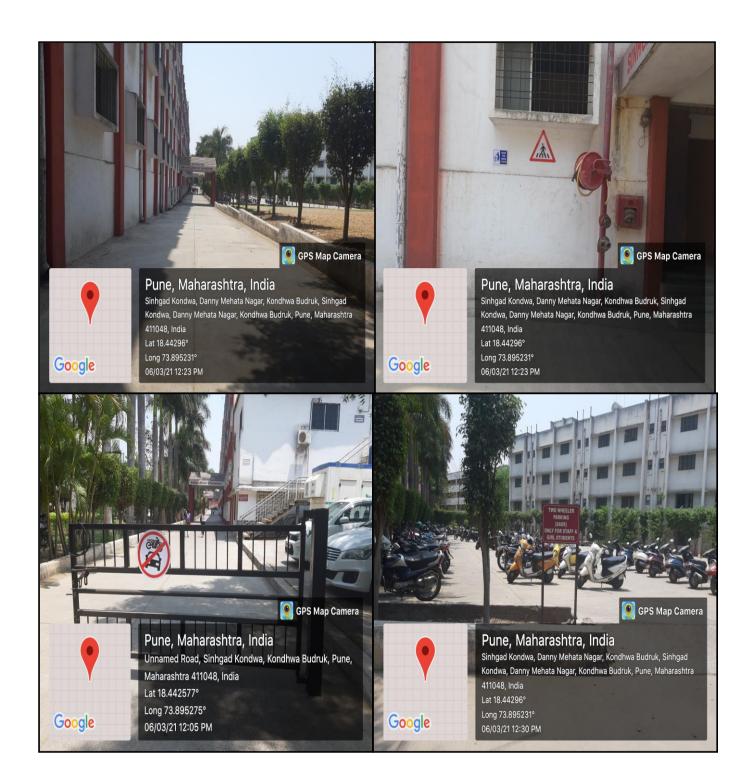

# Sinhgad Institutes

## SINHGADTECHNICALEDUCATIONSOCIETY'S

Sinhgad Academy of Engineering

(Affiliated to Savitribai Phule Pune University, Pune & Approved by AICTE)

S. No. 40, Kondhwa –Saswad Road, Kondhwa (Bk), Pune – 411048

Website: sae.sinhgad.edu

# 7.1.5 Green campus initiatives in the Institute



Restricted entry of automobiles



## SINHGADTECHNICALEDUCATIONSOCIETY'S

Sinhgad Academy of Engineering

(Affiliated to Savitribai Phule Pune University, Pune & Approved by AICTE)

S. No. 40, Kondhwa –Saswad Road, Kondhwa (Bk), Pune – 411048

Website: sae.sinhgad.edu



Pedestrian-friendly pathways



## SINHGADTECHNICALEDUCATIONSOCIETY'S

Sinhgad Academy of Engineering

(Affiliated to Savitribai Phule Pune University, Pune & Approved by AICTE)

S. No. 40, Kondhwa –Saswad Road, Kondhwa (Bk), Pune – 411048

Website: sae.sinhgad.edu



Pune, Maharashtra, India
Sinhgad Kondwa, Danny Mehata Nagar, Kondhwa Budruk, Sinhgad
Kondwa, Danny Mehata Nagar, Kondhwa Budruk, Pune, Maharashtra
411048, India
Lat 18.44296°
Long 73.895231°
06/03/21 12:26 PM

Ban on the use of Plastics



## SINHGADTECHNICALEDUCATIONSOCIETY'S

Sinhgad Academy of Engineering

(Affiliated to Savitribai Phule Pune University, Pune & Approved by AICTE)

S. No. 40, Kondhwa –Saswad Road, Kondhwa (Bk), Pune – 411048

Website: sae.sinhgad.edu



Landscaping with trees and plants