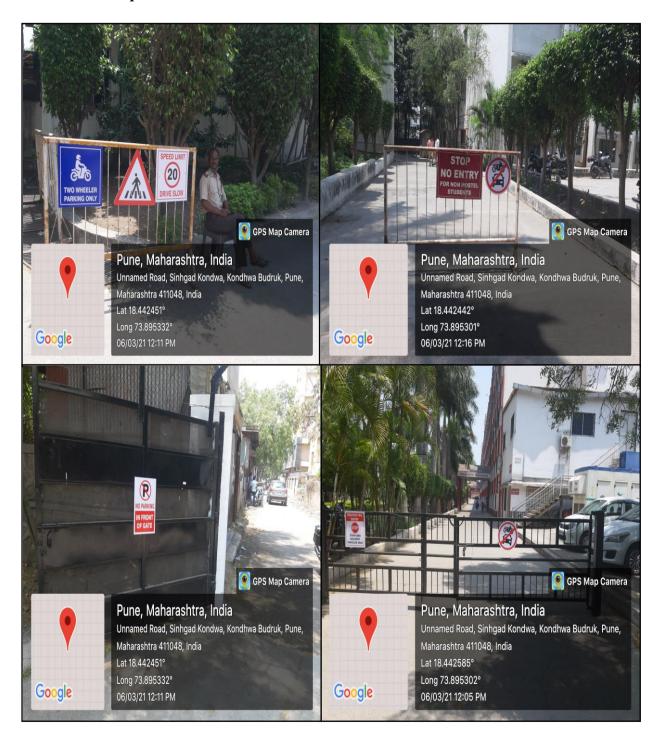

# 7.1.5 Green campus initiatives in the Institute

Restricted entry of automobiles