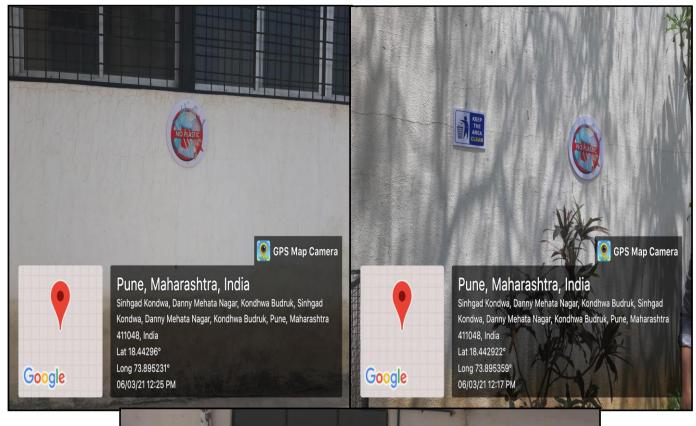

NSOCIETY'S

Sinhgad Academy of Engineering

(Affiliated to Savitribai Phule Pune University, Pune & Approved by AICTE)

S. No. 40, Kondhwa –Saswad Road, Kondhwa (Bk), Pune – 411048

Website: sae.sinhgad.edu

# 7.1.5 Green campus initiatives in the Institute



Restricted entry of automobiles



## SINHGADTECHNICALEDUCATIONSOCIETY'S

Sinhgad Academy of Engineering

(Affiliated to Savitribai Phule Pune University, Pune & Approved by AICTE)

S. No. 40, Kondhwa –Saswad Road, Kondhwa (Bk), Pune – 411048

Website: sae.sinhgad.edu



Pedestrian-friendly pathways



## SINHGADTECHNICALEDUCATIONSOCIETY'S

Sinhgad Academy of Engineering

(Affiliated to Savitribai Phule Pune University, Pune & Approved by AICTE)

S. No. 40, Kondhwa –Saswad Road, Kondhwa (Bk), Pune – 411048

Website: sae.sinhgad.edu



Pune, Maharashtra, India
Sinhgad Kondwa, Danny Mehata Nagar, Kondhwa Budruk, Sinhgad
Kondwa, Danny Mehata Nagar, Kondhwa Budruk, Pune, Maharashtra
411048, India
Lat 18.44296°
Long 73.895231°
06/03/21 12:26 PM

Ban on the use of Plastics



## SINHGADTECHNICALEDUCATIONSOCIETY'S

Sinhgad Academy of Engineering

(Affiliated to Savitribai Phule Pune University, Pune & Approved by AICTE)

S. No. 40, Kondhwa –Saswad Road, Kondhwa (Bk), Pune – 411048

Website: sae.sinhgad.edu



Landscaping with trees and plants