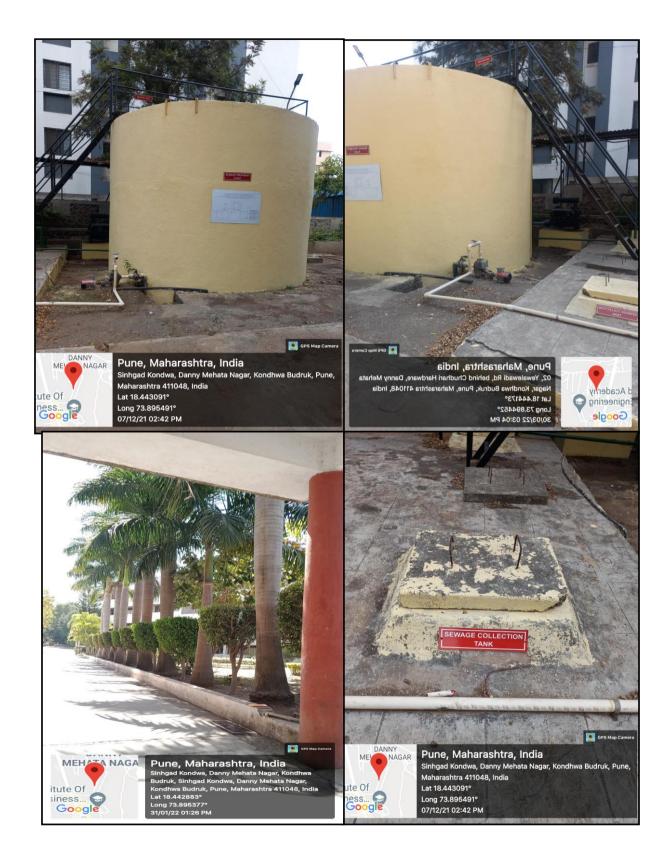

Website: sae.sinhgad.edu

Biomedical Waste Treatment through Incineration

Liquid Waste Management, Recycled liquid and solid waste Used for Gardening