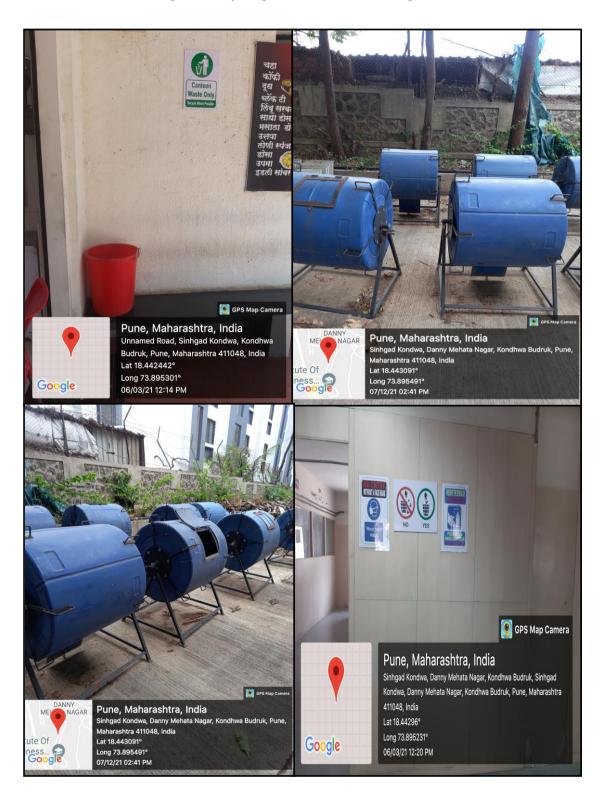

# 7.1.3 Management Of Degradable And Non-Degradable Waste

Solid Waste management