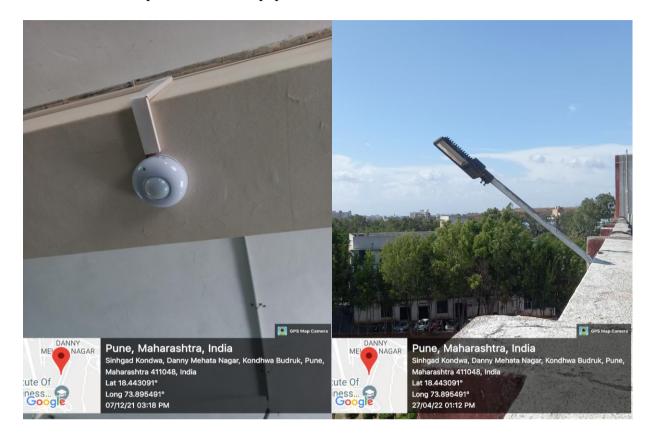

# 3. Sensor Based Energy Conservation

# Sensor Based Energy Conservation

Sensor based photosensitive PIR Device Ceiling type: (BT31C) cells are used for the reduction in the consumption of electricity at the central reading hall of the Institute library. This system works on the principal of sensing the presence of movable thing and if anyone is there in the vicinity of the device the lights turned on.