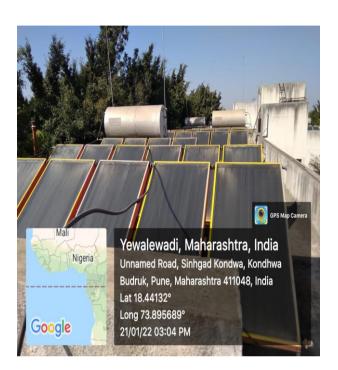

# 7.1.2 The Institution has facilities for alternate sources of energy and energy conservation measures

Solar Panels

The institute is adopting sustainable source of energy in the form of solar energy. At the roof top of the hostel building Solar Water heater Panels are installed which serve the requirement of hot water in the hostel building for bathing, cleaning purpose. This reduces electricity consumption on the large scale which leads to environmental betterment by curtailing depletion of natural resources of fuel and also reduces pollution load on the environment.