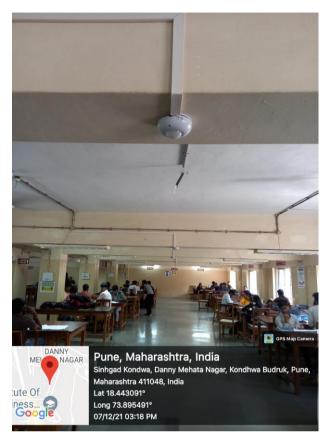

# 3. Sensor Based Energy Conservation

# Sensor Based Energy Conservation

Sensor based photosensitive PIR Device Ceiling type: (BT31C) cells are used for the reduction in the consumption of electricity at the central reading hall of the Institute library. This system works on the principal of sensing the presence of movable thing and if anyone is there in the vicinity of the device the lights turned on.