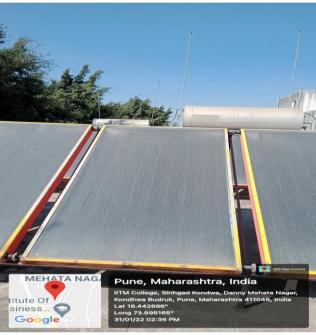

# 2. Wheeling to Grid

Solar Panels for Generating Electricity

Solar Photo Voltaic Cell panels are mounted on the terrace of main building of Institute for electricity generation is provided with 10kWatt Grid Tie String Inverter. It generates 40 Units of electricity per day in normal sunshine. The electricity generated is utilized for day to day power need of the Institute.