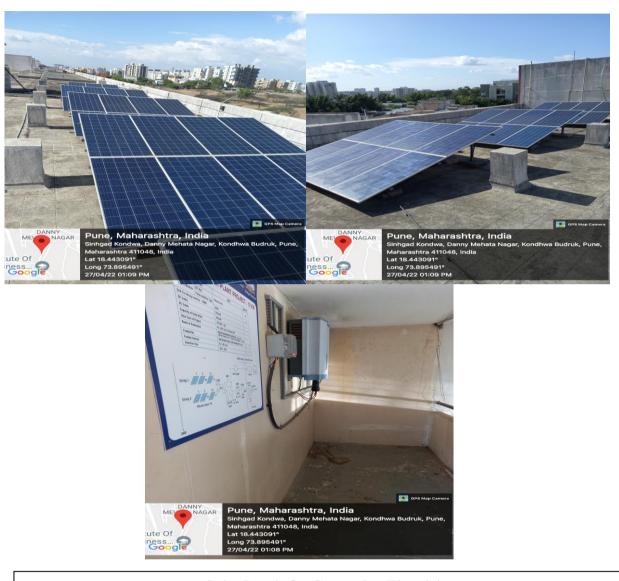

# 2. Wheeling to Grid

Solar Panels for Generating Electricity

Solar Photo Voltaic Cell panels are mounted on the terrace of main building of Institute for electricity generation is provided with 10kWatt Grid Tie String Inverter. It generates 40 Units of electricity per day in normal sunshine. The electricity generated is utilized for day to day power need of the Institute.