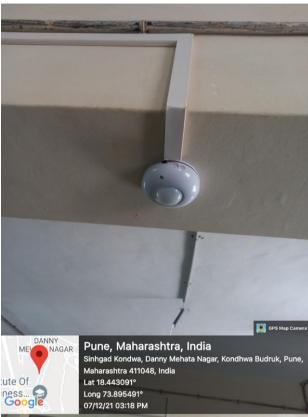

# 3. Sensor Based Energy Conservation

# Sensor Based Energy Conservation

Sensor based photosensitive PIR Device Ceiling type: (BT31C) cells are used for the reduction in the consumption of electricity at the central reading hall of the Institute library. This system works on the principal of sensing the presence of movable thing and if anyone is there in the vicinity of the device the lights turned on.