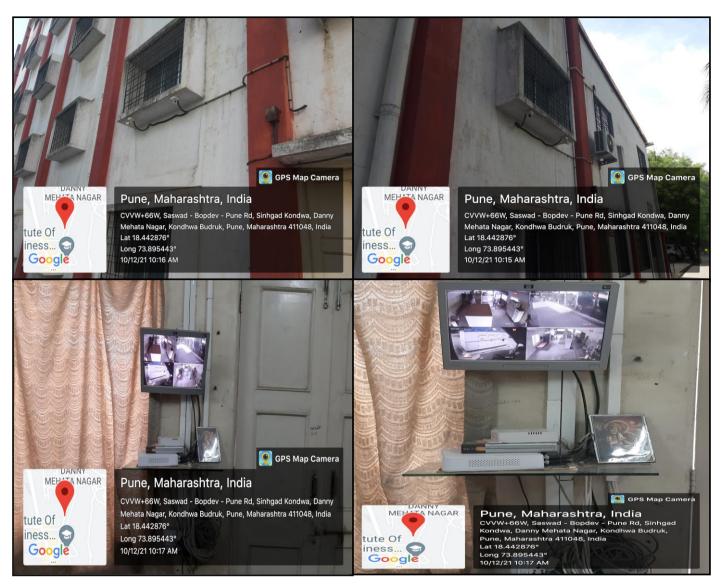

## 7.1.1: Geo-Tagged Photographs of Facilities Provided In the Campus for Safety, Security and Students' Welfare

CCTV in the Campus