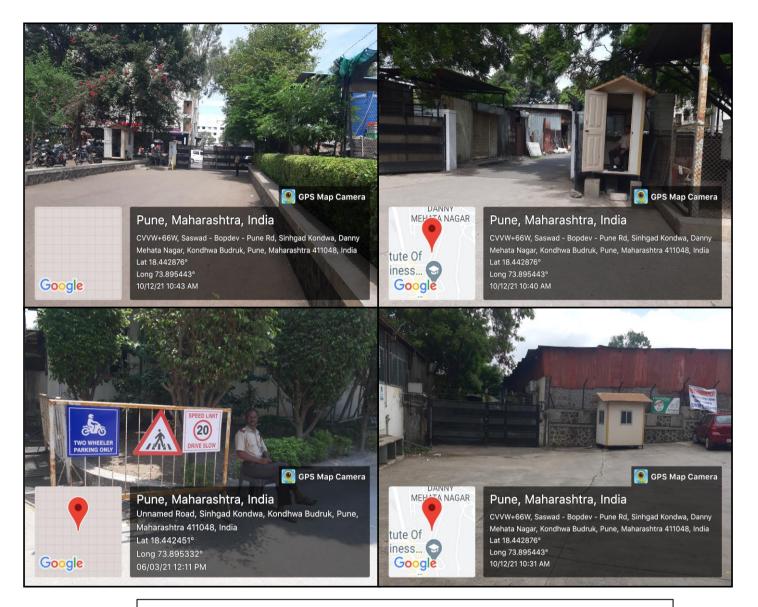

# Sinhgad Institutes

#### SINHGADTECHNICALEDUCATIONSOCIETY'S

Sinhgad Academy of Engineering

(Affiliated to Savitribai Phule Pune University, Pune & Approved by AICTE)

S. No. 40, Kondhwa –Saswad Road, Kondhwa (Bk), Pune – 411048

Website: sae.sinhgad.edu

## 7.1.1: Geo-Tagged Photographs of Facilities Provided In the Campus for Safety, Security and Students' Welfare



CCTV in the Campus



### SINHGADTECHNICALEDUCATIONSOCIETY'S

Sinhgad Academy of Engineering

(Affiliated to Savitribai Phule Pune University, Pune & Approved by AICTE)

S. No. 40, Kondhwa –Saswad Road, Kondhwa (Bk), Pune – 411048

Website: sae.sinhgad.edu



Safety and Security in campus



## SINHGADTECHNICALEDUCATIONSOCIETY'S

Sinhgad Academy of Engineering

(Affiliated to Savitribai Phule Pune University, Pune & Approved by AICTE)

S. No. 40, Kondhwa –Saswad Road, Kondhwa (Bk), Pune – 411048

Website: sae.sinhgad.edu





Girls and Boys Common Room