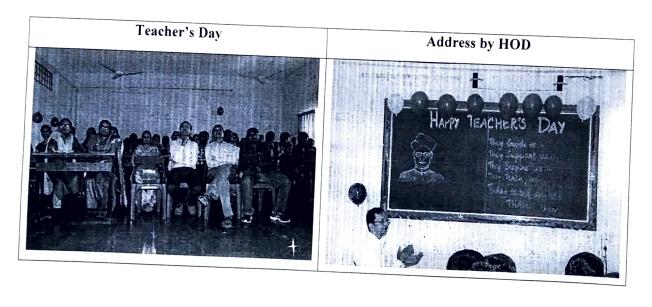

# A report on "Teacher's Day"

The event "Teacher's Day" organized by INFORMATION TECHNOLOGY Department started at 11.00 a.m. on 06/09/16, Monday. The event was organized at I.T. DEPARTMENT, SAE KONDHWA. This program was just an appreciation of staff by students. The program have different activities and events like Ice Breaking Sessions like Quiz(Tag Lines/Logo's), Dumb Charades.Pick a Chit as an entertainment for staff and felicitation of staff with a small love of token, which is conducted by around 34 ITSA members.

# Photographs