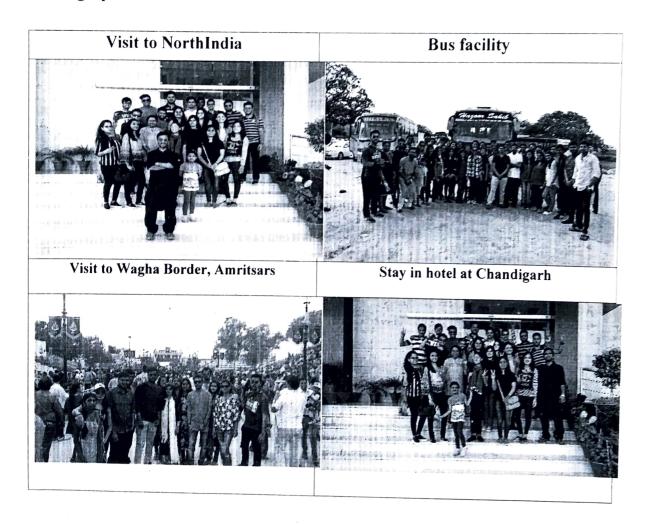

#### A report on "ITSA Trip 2016-17"

The "Industrial Visit to North India" was organized by INFORMATION TECHNOLOGY Departmentfor 25 students of BE and TE to North India from 16 March to 25 march 2017 with Faculty Coordinator Ms. D.R. Anekar. The different destinations visited during the visit was Chandigarh + Kullu + Manali + Amritsar. The students enjoyed the trip a lot without any mishaps. The complete tour was managed by Punekar Travels with nice arrangement of stay and food. The arrangement of visit at different spots was also properly managed within stipulated time and nice bus and other facilities were provided at the locations.

#### **Photographs**