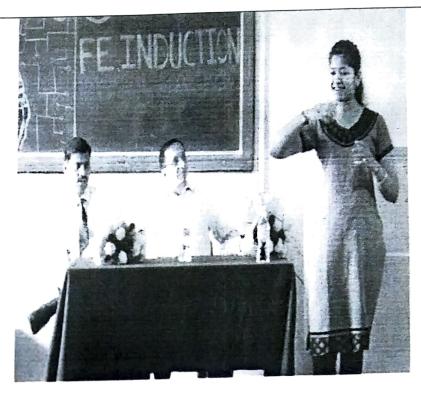

# A report on "FE Induction Program 2016"

The event "FE Induction Program" organized by INFORMATION TECHNOLOGY Department started at 11.00 a.m. on 05/08/16, Friday. The event was organized at I.T. DEPARTMENT, SAE KONDHWA. This program was just an introduction of IT department to First Year students, where around 55 students participated. The program have different activities like Welcome and introduction of department by Head of department, Address by STP coordinator, Address by SOC coordinator, Address by Alumni Ms. Shraddha Jadhav and Address and QA session by Guest Speaker Mr. Nitin Kudale, CEO, SunBeam Infotech Pvt. Ltd. Finally the program is concluded by Ice Breaking Sessions like Quiz(Tag Lines/Logo's), Dumb Charades, Pick a Chit as an entertainment for FE students, which is conducted by ITSA members.

The speaker and Alumni was felicitated by Prof. Abhay N. Adapanawar, Head of I.T. Department.

## Photographs

# FE Induction Program 2016

Address by Alumni Ms. Shraddha Jadhav

ITSA members with HOD