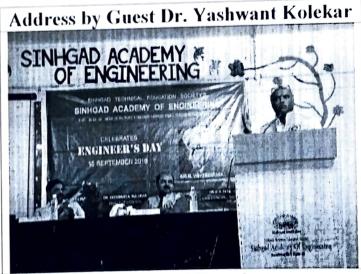

# A report on "Engineers' Day 2016"

The event "Engineers' Day Program" organized by INFORMATION TECHNOLOGY Department started at 10.00 a.m. on 15/09/16, Wednesday. The event was organized at Seminar Hall, SAE KONDHWA as a collaborative event of all departments. This program was organized on the occasion of sir M Visvesvarayas birth anniversary. The program focuses on the importance of engineers towards society and also to felicitate students for their achievements, where around 25 students from IT Dept. participated in this event. The program started with welcome and felicitation of chief guest and guest of honour by Principal sir. The program followed by knowledgeablespeech by Principal sirDr. V.M. Wadhai, Address by chief guest Dr. Vikas Patil, Also the guest of honour Dr. Yahwant Kolekar shared very nice thoughts and addressed to the gathering and the program ended by vote of thanks and enlighten speech by Vice Principal Dr. K.P. Patil Sir.

# Photographs