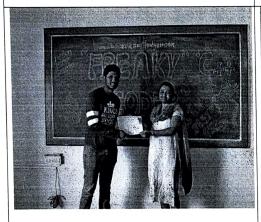

# 1st prize Winner felicitation

Runner up Winner felicitation

Image Description:
Photo of winner in Freaky C++ Coder.

Image Description:
Photo of runner up in Freaky C++ Coder.