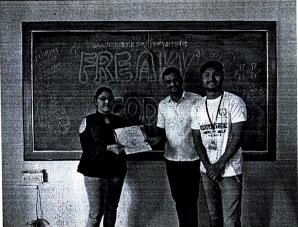

# 1st prize Winner felicitation

Runner up Winner felicitation

Image Description:
Photo of winner in Freaky C++ Coder.

Image Description:
Photo of runner up in Freaky C++ Coder.