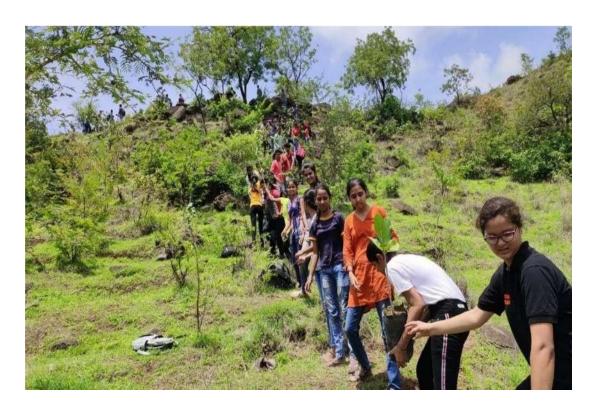

h NSS and what difficulties he faced while performing his role as Programme Officer. He said that "In society all the human beings are comprise equal importance, no matter with the Men or Women." He also said that the dedication is must to accomplish the goals and dreams in life. Mr. BHISE sir also addressed the volunteers and passed a message of kindness & being helpful to the needy people.

After the inspirational words of guests and Principal we all move towards the place where tree plantation took place. Total tree planted by all others including teachers, volunteers and guest was more than 150 on the day.

All NSS volunteers proudly planted trees and decided that they will plant more and more trees and take care of them.

Thus tree plantation drive was successfully conducted by NSS.









| Sr | Student Name                | Mobile No. | NSS<br>Year | Course Name | Sign       |
|----|-----------------------------|------------|-------------|-------------|------------|
| 1  |                             | 8806318884 | 1           | Civil       | Badyo      |
| 2  |                             | 9552948365 | 1           | Civil       | Husal      |
| 3  |                             | 7249245150 | 2           | Civil       | Assert     |
| 4  | RAJASHRI SURESHRAO BODHAI   | 9130369551 | 2           | Civil       | Harle      |
| 5  | BHUSHAN KISHOR PATIL        | 8928871710 | 2           | Civil       | AB.        |
| 6  | NISHA KHANDU PADWAL         | 7887329549 | 2           | Civil C     | ( Species) |
| 7  | PRASHIK ASHOKKUMAR DAWANE   | 9325111059 | 2           |