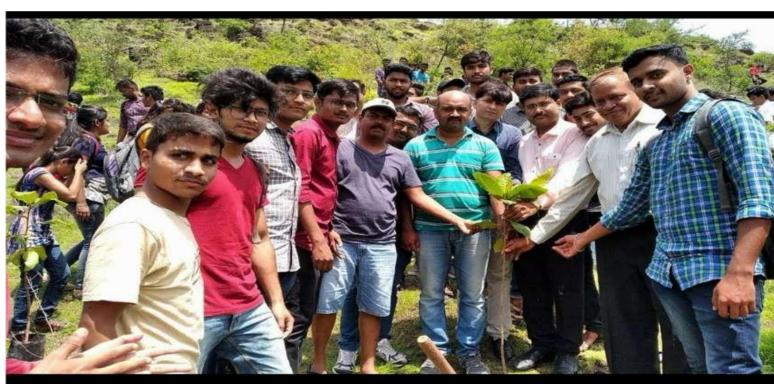

NSS and what difficulties he faced while performing his role as Programme Officer. He said that "In society all the human beings are comprise equal importance, no matter with the Men or Women." He also said that the dedication is must to accomplish the goals and dreams in life. Mr. BHISE sir also addressed the volunteers and passed a message of kindness & being helpful to the needy people.

After the inspirational words of guests and Principal we all move towards the place where tree plantation took place. Total tree planted by all others including teachers, volunteers and guest was more than 150 on the day.

All NSS volunteers proudly planted trees and decided that they will plant more and more trees and take care of them.

Thus tree plantation drive was successfully conducted by NSS.









| Sr | Student Name                | Mobile No. | NSS<br>Year | Course Name | Sign       |
|----|-----------------------------|------------|-------------|-------------|------------|
| 1  |                             | 8806318884 | 1           | Civil       | Badyo      |
| 2  |                             | 9552948365 | 1           | Civil       | Husal      |
| 3  |                             | 7249245150 | 2           | Civil       | Assert     |
| 4  | RAJASHRI SURESHRAO BODHAI   | 9130369551 | 2           | Civil       | Harle      |
| 5  | BHUSHAN KISHOR PATIL        | 8928871710 | 2           | Civil       | AB.        |
| 6  | NISHA KHANDU PADWAL         | 7887329549 | 2           | Civil C     | ( Species) |
| 7  | PRASHIK ASHOKKUMAR DAWANE   | 9325111059 | 2           | Ci