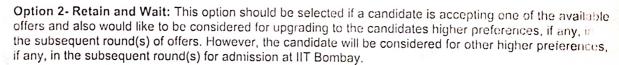

f you choose "ACCEPT AND FREEZE' OR "RETAIN AND WAIT" OR "REJECT AND WAIT" option against the discipline/ department of IIT Bombay in COAP then you need to visit IITB online application portal to "CONFIRM" the admission at IIT Bombay.

Please note that you NEED to make your decision between the following three options on or before date <u>June 3, 2019 to June 5, 2019</u> (23:59 hours). The options available at IIT Bombay are as follows.

Option 1- Accept and Freeze: This option should be selected if a candidate is willing to accept one of the available offers and does not like to be considered for upgrading to higher preferences, if any, in the subsequent round(s) of admission. Candidates selecting this option WILL NOT be considered in the subsequent round(s) for admission at IIT Bombay.



Option 3- Reject and Wait: This option should be selected if the candidate is not willing to accept any of the offer(s) of admission. However, the candidate will be considered for other higher preferences, if any, in the subsequent round(s) of admission at IIT Bombay.

Please note that you NEED to select option carefully. Once you make the decision and submit, no further changes are possible.

If you choose option 'Accept and Freeze' at COAP, you NEED to visit IIT Bombay online application portal and select the same option and follow the instructions to pay the fees online during the period by <u>June 5, 2019(23:59 hours)</u> by Online Net Banking using IIT Bombay admission portal.

Please note that if this offer is for the choices other than your first choice and you have not chosen 'Ac