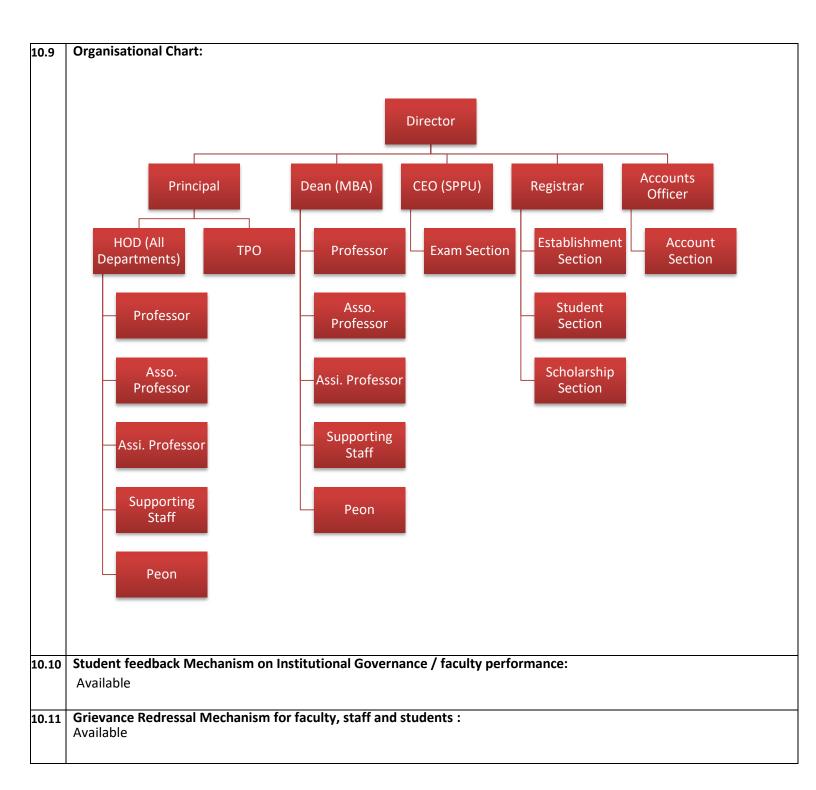

|  |  |  |
| 6      | MR. G. K. SHAHANI                 | SPECIAL INVITEE    |  |  |  |
| 7      | DR. S.S. MULIK                    | REPRESENTATIVE     |  |  |  |
|        | PROFESSOR & HEAD                  | TEACHING STAFF     |  |  |  |
| 8      | DR. SWATI VIJAY                   | REPRESENTATIVE     |  |  |  |
|        | DEAN (MBA)                        | TEACHING STAFF     |  |  |  |
| 9      | MR. SANJAY NAVALE                 | REPRESENTATIVE     |  |  |  |
|        | ADMINISTRATIVE OFFICER            | NON-TEACHING STAFF |  |  |  |
| 10     | DR. V. V. DIXIT                   | AAFAADED CECDETADY |  |  |  |
|        | DIRECTOR & PRINCIPAL              | MEMBER SECRETARY   |  |  |  |

Frequency of meetings : Twice in a Year

Date of last meeting: 14/06/2021



## 10.12 Department wise students Data:

| Name of T                                     | Name of The Department |                               |                          | Year wise Sanctioned Intake and Admissions |                          |                          |                          |                          |         |                          |                          |                          |  |  |
|-----------------------------------------------|------------------------|-------------------------------|--------------------------|--------------------------------------------|--------------------------|--------------------------|--------------------------|--------------------------|---------|--------------------------|--------------------------|-----------------------