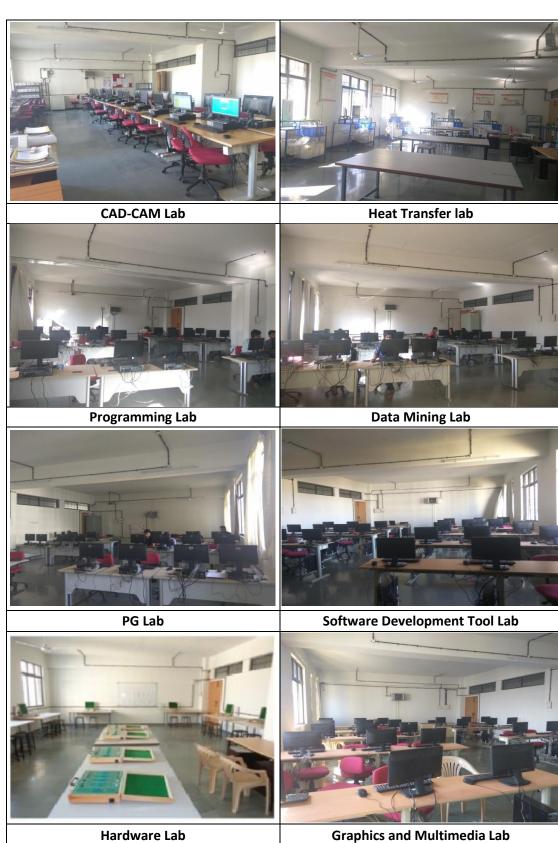

| 885      | 500/-    | -                               | 88,5     | 00/-        | -                               |          |          |                                 |
| МВА    | 80,000/- | 43,628/- | 7,256/<br>-                     | 86,000/- | 47,778/-    | 19927/-                         | 65483/-  | 47,778/- | 9927/-<br>21038/-               |

#### **Admission Calendar:**

As prescribed by the Directorate of Technical Education, Maharashtra State from time to time on

Website: http://www.mahacet.org

http://www.dtemaharashtra.gov.in

PIO quota: NO

#### 10.15 Infrastructural information:

#### Classroom:





## Laboratory details:





Basic electronics lab



Engg. Physics Lab



**Basic mechanical Lab** 



Surveying



**ENV** Lab

SOM Lab

#### **Laboratory details:**







EDC Lab

Digital Electronic Lab

#### Computer Centre:





## Library facilities :





**Digital Library** 



Journarls



**Book Counter** 

Books

## Reading Hall:



#### Seminar Hall:



#### Sports facilities:



#### Cafeteria:



#### **Facilities for disabled:**



#### Other Facilities:



|       | Department<br>Name              | Industrial Visits / Tours | Alumni activities                                                                                           |  |  |  |
|-------|---------------------------------|---------------------------|-------------------------------------------------------------------------------------------------------------|--|--|--|
|       | Technical activities /Tech Fest | ,                         | Spectrum- Management Event, Workshops